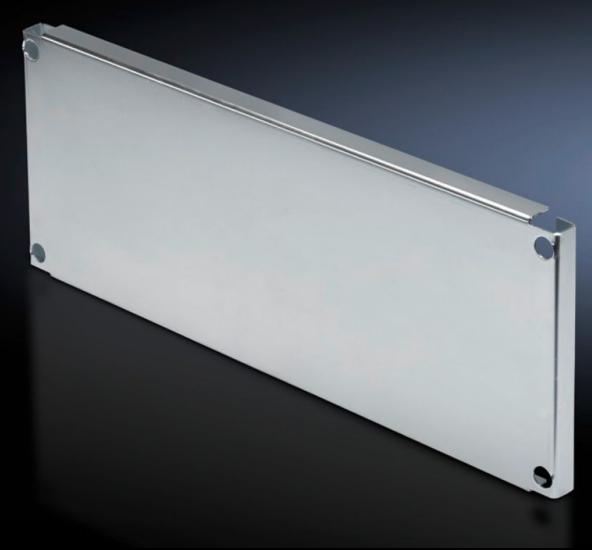

# SV 9673.682 - Partial mounting plates for compartment side panel modules (internal compartmentalisation)

With or without duct, for direct attachment to the functional space side panel modules.

#### **Features**

| Model No.              | SV 9673.682                                                                                                                                                                                                                                                                                                                                           |
|------------------------|-------------------------------------------------------------------------------------------------------------------------------------------------------------------------------------------------------------------------------------------------------------------------------------------------------------------------------------------------------|
| Design                 | Without duct                                                                                                                                                                                                                                                                                                                                          |
| Product description    | For direct attachment to the compartment side panel modules for internal compartmentalisation. Universal interior installation with switchgear and controlgear. Creation of additional mounting levels. In combination with compartment dividers and side panel modules, internal compartmentalisation in accordance with Form 2, 3 or 4 is possible. |
| Material               | Sheet steel, 2 mm                                                                                                                                                                                                                                                                                                                                     |
| Surface finish         | Zinc-plated                                                                                                                                                                                                                                                                                                                                           |
| Supply includes        | Angle brackets and assembly parts                                                                                                                                                                                                                                                                                                                     |
| For compartment height | 200 mm                                                                                                                                                                                                                                                                                                                                                |
| Dimensions             | Width: 702 mm<br>Height: 193 mm                                                                                                                                                                                                                                                                                                                       |
| To fit                 | Width: = 800 mm                                                                                                                                                                                                                                                                                                                                       |
| Packs of               | 1 pc(s).                                                                                                                                                                                                                                                                                                                                              |
| Weight/pack            | 3.65 kg                                                                                                                                                                                                                                                                                                                                               |
| Customs tariff number  | 73269098                                                                                                                                                                                                                                                                                                                                              |