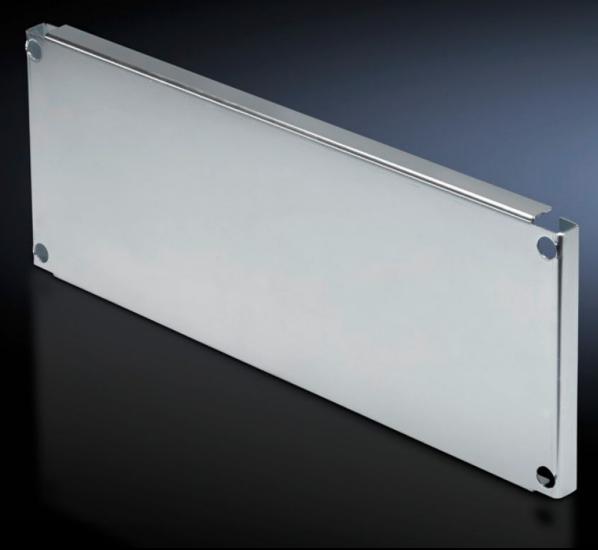

## SV 9673.684 - Partial mounting plates for compartment side panel modules (internal compartmentalisation)

With or without duct, for direct attachment to the functional space side panel modules.

#### **Features**

| Model No.              | SV 9673.684                                                                                                                                                                                                                                                                                                                                           |
|------------------------|-------------------------------------------------------------------------------------------------------------------------------------------------------------------------------------------------------------------------------------------------------------------------------------------------------------------------------------------------------|
| Design                 | Without duct                                                                                                                                                                                                                                                                                                                                          |
| Product description    | For direct attachment to the compartment side panel modules for internal compartmentalisation. Universal interior installation with switchgear and controlgear. Creation of additional mounting levels. In combination with compartment dividers and side panel modules, internal compartmentalisation in accordance with Form 2, 3 or 4 is possible. |
| Material               | Sheet steel, 2 mm                                                                                                                                                                                                                                                                                                                                     |
| Surface finish         | Zinc-plated                                                                                                                                                                                                                                                                                                                                           |
| Supply includes        | Angle brackets and assembly parts                                                                                                                                                                                                                                                                                                                     |
| For compartment height | 400 mm                                                                                                                                                                                                                                                                                                                                                |
| Dimensions             | Width: 702 mm<br>Height: 393 mm                                                                                                                                                                                                                                                                                                                       |
| To fit                 | Width: = 800 mm                                                                                                                                                                                                                                                                                                                                       |
| Packs of               | 1 pc(s).                                                                                                                                                                                                                                                                                                                                              |
| Net weight             | 6.263                                                                                                                                                                                                                                                                                                                                                 |
| Gross weight           | 6.593                                                                                                                                                                                                                                                                                                                                                 |