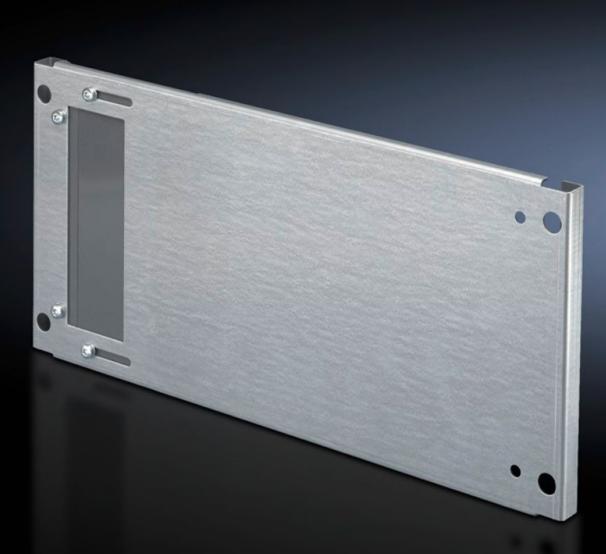

## SV 9673.692 - Partial mounting plates for compartment side panel modules (internal compartmentalisation)

With or without duct, for direct attachment to the functional space side panel modules.

## Features

| Model No.              | SV 9673.692                                                                                                                                                                                                                                                                                                                                                          |
|------------------------|----------------------------------------------------------------------------------------------------------------------------------------------------------------------------------------------------------------------------------------------------------------------------------------------------------------------------------------------------------------------|
| Design                 | with gland made from insulating material                                                                                                                                                                                                                                                                                                                             |
| Product description    | For direct attachment to the compartment side panel modules for<br>internal compartmentalisation. Universal interior installation with<br>switchgear and controlgear. Creation of additional mounting levels.<br>In combination with compartment dividers and side panel modules,<br>internal compartmentalisation in accordance with Form 2, 3 or 4 is<br>possible. |
| Material               | Sheet steel, 2 mm                                                                                                                                                                                                                                                                                                                                                    |
| Surface finish         | Zinc-plated                                                                                                                                                                                                                                                                                                                                                          |
| Supply includes        | Angle brackets and assembly parts                                                                                                                                                                                                                                                                                                                                    |
| For compartment height | 200 mm                                                                                                                                                                                                                                                                                                                                                               |
| Dimensions             | Width: 702 mm<br>Height: 193 mm                                                                                                                                                                                                                                                                                                                                      |
| To fit                 | Width: = 800 mm                                                                                                                                                                                                                                                                                                                                                      |
| Packs of               | 1 pc(s).                                                                                                                                                                                                                                                                                                                                                             |
| Net weight             | 3.27                                                                                                                                                                                                                                                                                                                                                                 |
| Gross weight           | 3.47                                                                                                                                                                                                                                                                                                                                                                 |
|                        |                                                                                                                                                                                                                                                                                                                                                                      |