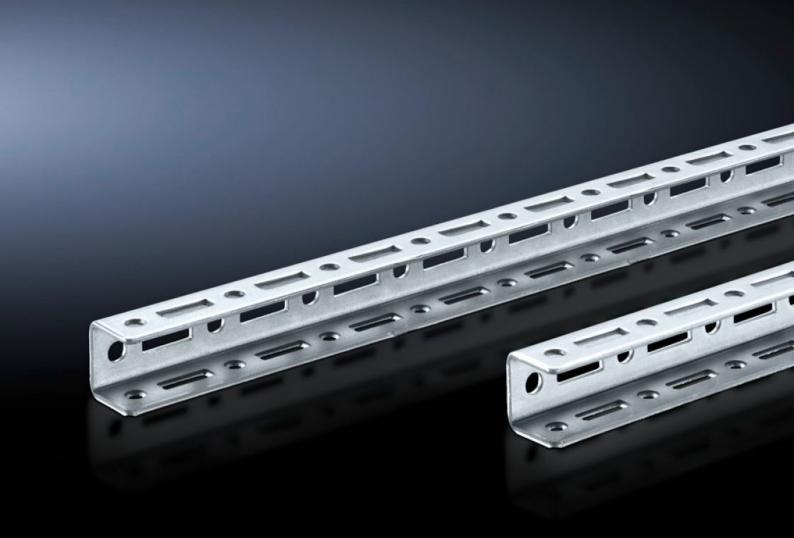

## SV 9673.915 - TS punched rail 17 x 17 mm for TS

For building an auxiliary construction for dividing the busbar space and for individual use as mounting frame for low and medium loads.

## **Features**

| Model No.             | SV 9673.915                                                                                                                                                                                                                                                                  |
|-----------------------|------------------------------------------------------------------------------------------------------------------------------------------------------------------------------------------------------------------------------------------------------------------------------|
| Design                | For horizontal busbar space separation                                                                                                                                                                                                                                       |
| Product description   | Mounting angle with TS pitch on three sides. Suitable for building an auxiliary construction for dividing the busbar space, for individual use as a mounting frame for low and medium loads, and fastening to the internal or external mounting level of the TS 8 enclosure. |
| Material              | Sheet steel, 1.5 mm                                                                                                                                                                                                                                                          |
| Surface finish        | Zinc-plated                                                                                                                                                                                                                                                                  |
| Length                | 62.5 mm                                                                                                                                                                                                                                                                      |
| To fit                | Enclosure type: TS 8                                                                                                                                                                                                                                                         |
| Packs of              | 12 pc(s).                                                                                                                                                                                                                                                                    |
| Net weight            | 0.3                                                                                                                                                                                                                                                                          |
| Gross weight          | 0.308                                                                                                                                                                                                                                                                        |
| Customs tariff number | 73269098                                                                                                                                                                                                                                                                     |
| EAN                   | 4028177543621                                                                                                                                                                                                                                                                |
| ETIM 9                | EC002525                                                                                                                                                                                                                                                                     |
| ECLASS 8.0            | 27189234                                                                                                                                                                                                                                                                     |