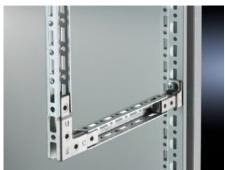

## SV 9673.915 - TS punched rail 17 x 17 mm for TS

For building an auxiliary construction for dividing the busbar space and for individual use as mounting frame for low and medium loads.

## **Features**

| Model No.             | SV 9673.915                                                                                                                                                                                                                                                                  |
|-----------------------|------------------------------------------------------------------------------------------------------------------------------------------------------------------------------------------------------------------------------------------------------------------------------|
| Design                | For horizontal busbar space separation                                                                                                                                                                                                                                       |
| Product description   | Mounting angle with TS pitch on three sides. Suitable for building an auxiliary construction for dividing the busbar space, for individual use as a mounting frame for low and medium loads, and fastening to the internal or external mounting level of the TS 8 enclosure. |
| Material              | Sheet steel, 1.5 mm                                                                                                                                                                                                                                                          |
| Surface finish        | Zinc-plated                                                                                                                                                                                                                                                                  |
| Length                | 62.5 mm                                                                                                                                                                                                                                                                      |
| To fit                | Enclosure type: TS 8                                                                                                                                                                                                                                                         |
| Packs of              | 12 pc(s).                                                                                                                                                                                                                                                                    |
| Net weight            | 0.3                                                                                                                                                                                                                                                                          |
| Gross weight          | 0.308                                                                                                                                                                                                                                                                        |
| Customs tariff number | 73269098                                                                                                                                                                                                                                                                     |
| EAN                   | 4028177543621                                                                                                                                                                                                                                                                |
| ETIM 9                | EC002525                                                                                                                                                                                                                                                                     |
| ECLASS 8.0            | 27189234                                                                                                                                                                                                                                                                     |