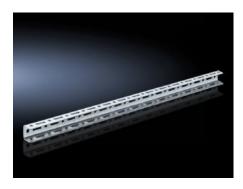

## SV 9673.915 - TS punched rail 17 x 17 mm for TS

For building an auxiliary construction for dividing the busbar space and for individual use as mounting frame for low and medium loads.

## **Features**

| Model No.             | SV 9673.915                                                                                                                                                                                                                                                                  |
|-----------------------|------------------------------------------------------------------------------------------------------------------------------------------------------------------------------------------------------------------------------------------------------------------------------|
| Design                | For horizontal busbar space separation                                                                                                                                                                                                                                       |
| Product description   | Mounting angle with TS pitch on three sides. Suitable for building an auxiliary construction for dividing the busbar space, for individual use as a mounting frame for low and medium loads, and fastening to the internal or external mounting level of the TS 8 enclosure. |
| Material              | Sheet steel, 1.5 mm                                                                                                                                                                                                                                                          |
| Surface finish        | Zinc-plated                                                                                                                                                                                                                                                                  |
| Length                | 62.5 mm                                                                                                                                                                                                                                                                      |
| To fit                | Enclosure type: TS 8                                                                                                                                                                                                                                                         |
| Packs of              | 12 pc(s).                                                                                                                                                                                                                                                                    |
| Net weight            | 0.3                                                                                                                                                                                                                                                                          |
| Gross weight          | 0.308                                                                                                                                                                                                                                                                        |
| Customs tariff number | 73269098                                                                                                                                                                                                                                                                     |
| EAN                   | 4028177543621                                                                                                                                                                                                                                                                |
| ETIM 9                | EC002525                                                                                                                                                                                                                                                                     |
| ECLASS 8.0            | 27189234                                                                                                                                                                                                                                                                     |