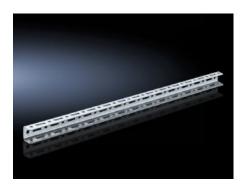

### SV 9673.953 - TS punched rail 17 x 17 mm for TS

For building an auxiliary construction for dividing the busbar space and for individual use as mounting frame for low and medium loads.

#### **Features**

| SV 9673.953                                                                                                                                                                                                                                                                  |
|------------------------------------------------------------------------------------------------------------------------------------------------------------------------------------------------------------------------------------------------------------------------------|
| For vertical separation with busbar system in the top rear section                                                                                                                                                                                                           |
| Mounting angle with TS pitch on three sides. Suitable for building an auxiliary construction for dividing the busbar space, for individual use as a mounting frame for low and medium loads, and fastening to the internal or external mounting level of the TS 8 enclosure. |
| Sheet steel, 1.5 mm                                                                                                                                                                                                                                                          |
| Zinc-plated                                                                                                                                                                                                                                                                  |
| 487.5 mm                                                                                                                                                                                                                                                                     |
| Enclosure type: TS 8                                                                                                                                                                                                                                                         |
| = 450 - = 500                                                                                                                                                                                                                                                                |
| 12 pc(s).                                                                                                                                                                                                                                                                    |
| 2.16                                                                                                                                                                                                                                                                         |
| 2.348                                                                                                                                                                                                                                                                        |
| 73269098                                                                                                                                                                                                                                                                     |
| 4028177544833                                                                                                                                                                                                                                                                |
| EC002525                                                                                                                                                                                                                                                                     |
|                                                                                                                                                                                                                                                                              |