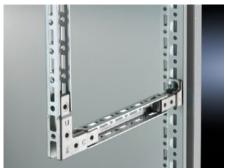

### SV 9673.953 - TS punched rail 17 x 17 mm for TS

For building an auxiliary construction for dividing the busbar space and for individual use as mounting frame for low and medium loads.

#### **Features**

| SV 9673.953                                                                                                                                                                                                                                                                  |
|------------------------------------------------------------------------------------------------------------------------------------------------------------------------------------------------------------------------------------------------------------------------------|
| For vertical separation with busbar system in the top rear section                                                                                                                                                                                                           |
| Mounting angle with TS pitch on three sides. Suitable for building an auxiliary construction for dividing the busbar space, for individual use as a mounting frame for low and medium loads, and fastening to the internal or external mounting level of the TS 8 enclosure. |
| Sheet steel, 1.5 mm                                                                                                                                                                                                                                                          |
| Zinc-plated                                                                                                                                                                                                                                                                  |
| 487.5 mm                                                                                                                                                                                                                                                                     |
| Enclosure type: TS 8                                                                                                                                                                                                                                                         |
| = 450 - = 500                                                                                                                                                                                                                                                                |
| 12 pc(s).                                                                                                                                                                                                                                                                    |
| 2.16                                                                                                                                                                                                                                                                         |
| 2.348                                                                                                                                                                                                                                                                        |
| 73269098                                                                                                                                                                                                                                                                     |
| 4028177544833                                                                                                                                                                                                                                                                |
| EC002525                                                                                                                                                                                                                                                                     |
|                                                                                                                                                                                                                                                                              |