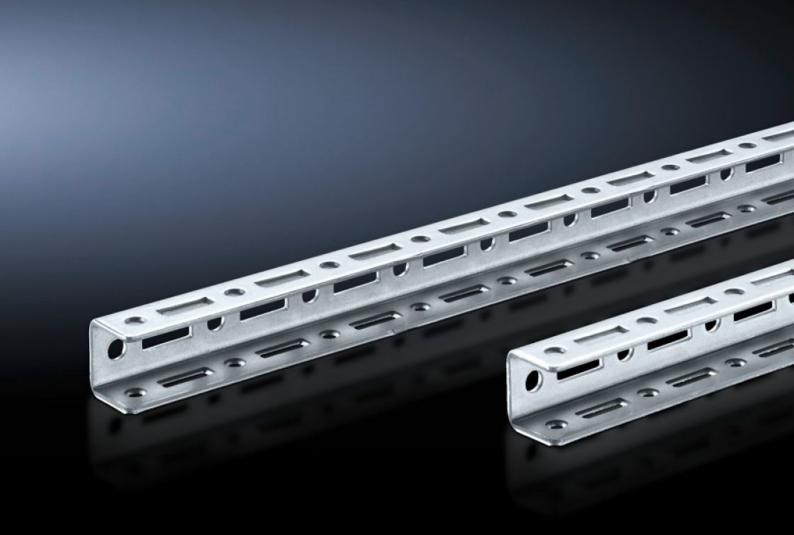

### SV 9673.953 - TS punched rail 17 x 17 mm for TS

For building an auxiliary construction for dividing the busbar space and for individual use as mounting frame for low and medium loads.

#### **Features**

| SV 9673.953                                                                                                                                                                                                                                                                  |
|------------------------------------------------------------------------------------------------------------------------------------------------------------------------------------------------------------------------------------------------------------------------------|
| For vertical separation with busbar system in the top rear section                                                                                                                                                                                                           |
| Mounting angle with TS pitch on three sides. Suitable for building an auxiliary construction for dividing the busbar space, for individual use as a mounting frame for low and medium loads, and fastening to the internal or external mounting level of the TS 8 enclosure. |
| Sheet steel, 1.5 mm                                                                                                                                                                                                                                                          |
| Zinc-plated                                                                                                                                                                                                                                                                  |
| 487.5 mm                                                                                                                                                                                                                                                                     |
| Enclosure type: TS 8                                                                                                                                                                                                                                                         |
| = 450 - = 500                                                                                                                                                                                                                                                                |
| 12 pc(s).                                                                                                                                                                                                                                                                    |
| 2.16                                                                                                                                                                                                                                                                         |
| 2.348                                                                                                                                                                                                                                                                        |
| 73269098                                                                                                                                                                                                                                                                     |
| 4028177544833                                                                                                                                                                                                                                                                |
| EC002525                                                                                                                                                                                                                                                                     |
|                                                                                                                                                                                                                                                                              |