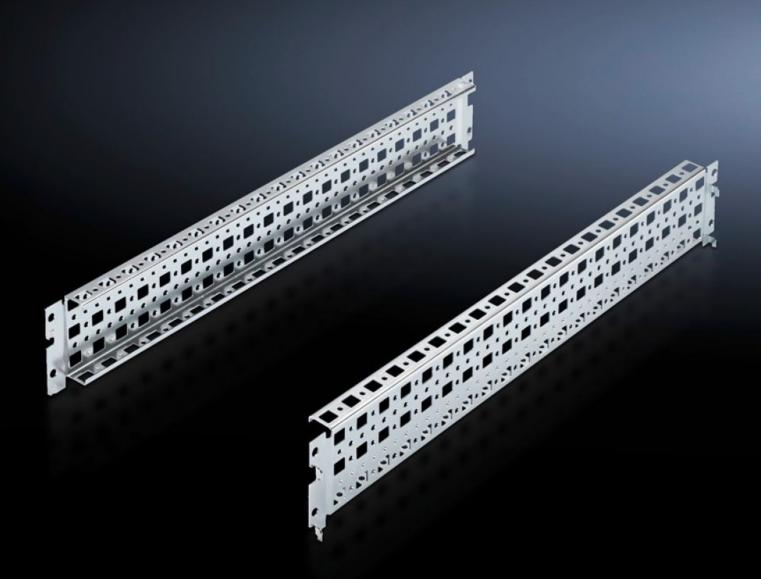

## SV 9674.056 - Punched sections with mounting flanges for coupling section

For assembling a Maxi-PLS or Flat-PLS busbar system directly beneath or above the circuit-breaker.

#### **Features**

| Model No.             | SV 9674.056                                                                                                                                                                                                                                                                                                                                                                                                                                                                      |
|-----------------------|----------------------------------------------------------------------------------------------------------------------------------------------------------------------------------------------------------------------------------------------------------------------------------------------------------------------------------------------------------------------------------------------------------------------------------------------------------------------------------|
| Product description   | For assembling a Maxi-PLS or Flat-PLS busbar system directly beneath or above the circuit-breaker. This punched section with mounting flange may be used without conflict in conjunction with the compartment space side panel modules. It is attached to the outer level of the TS 8 enclosure system, but thanks to the PS punchings allows a mounting level as in the roof or base frame, thereby facilitating the use of busbar system attachment for the roof/base section. |
| Material              | Sheet steel                                                                                                                                                                                                                                                                                                                                                                                                                                                                      |
| Surface finish        | Zinc-plated                                                                                                                                                                                                                                                                                                                                                                                                                                                                      |
| Supply includes       | Assembly parts                                                                                                                                                                                                                                                                                                                                                                                                                                                                   |
| To fit                | Enclosure type: TS<br>Width: = 600 mm<br>Depth: = 600 mm                                                                                                                                                                                                                                                                                                                                                                                                                         |
| Packs of              | 2 pc(s).                                                                                                                                                                                                                                                                                                                                                                                                                                                                         |
| Net weight            | 1.148                                                                                                                                                                                                                                                                                                                                                                                                                                                                            |
| Gross weight          | 1.347                                                                                                                                                                                                                                                                                                                                                                                                                                                                            |
| Customs tariff number | 73269098                                                                                                                                                                                                                                                                                                                                                                                                                                                                         |