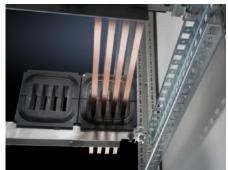

## SV 9674.056 - Punched sections with mounting flanges for coupling section

For assembling a Maxi-PLS or Flat-PLS busbar system directly beneath or above the circuit-breaker.

#### **Features**

| Model No.             | SV 9674.056                                                                                                                                                                                                                                                                                                                                                                                                                                                                      |
|-----------------------|----------------------------------------------------------------------------------------------------------------------------------------------------------------------------------------------------------------------------------------------------------------------------------------------------------------------------------------------------------------------------------------------------------------------------------------------------------------------------------|
| Product description   | For assembling a Maxi-PLS or Flat-PLS busbar system directly beneath or above the circuit-breaker. This punched section with mounting flange may be used without conflict in conjunction with the compartment space side panel modules. It is attached to the outer level of the TS 8 enclosure system, but thanks to the PS punchings allows a mounting level as in the roof or base frame, thereby facilitating the use of busbar system attachment for the roof/base section. |
| Material              | Sheet steel                                                                                                                                                                                                                                                                                                                                                                                                                                                                      |
| Surface finish        | Zinc-plated                                                                                                                                                                                                                                                                                                                                                                                                                                                                      |
| Supply includes       | Assembly parts                                                                                                                                                                                                                                                                                                                                                                                                                                                                   |
| To fit                | Enclosure type: TS<br>Width: = 600 mm<br>Depth: = 600 mm                                                                                                                                                                                                                                                                                                                                                                                                                         |
| Packs of              | 2 pc(s).                                                                                                                                                                                                                                                                                                                                                                                                                                                                         |
| Net weight            | 1.148                                                                                                                                                                                                                                                                                                                                                                                                                                                                            |
| Gross weight          | 1.347                                                                                                                                                                                                                                                                                                                                                                                                                                                                            |
| Customs tariff number | 73269098                                                                                                                                                                                                                                                                                                                                                                                                                                                                         |