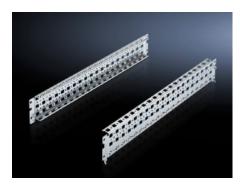

## SV 9674.056 - Punched sections with mounting flanges for coupling section

For assembling a Maxi-PLS or Flat-PLS busbar system directly beneath or above the circuit-breaker.

#### **Features**

| Model No.             | SV 9674.056                                                                                                                                                                                                                                                                                                                                                                                                                                                                      |
|-----------------------|----------------------------------------------------------------------------------------------------------------------------------------------------------------------------------------------------------------------------------------------------------------------------------------------------------------------------------------------------------------------------------------------------------------------------------------------------------------------------------|
| Product description   | For assembling a Maxi-PLS or Flat-PLS busbar system directly beneath or above the circuit-breaker. This punched section with mounting flange may be used without conflict in conjunction with the compartment space side panel modules. It is attached to the outer level of the TS 8 enclosure system, but thanks to the PS punchings allows a mounting level as in the roof or base frame, thereby facilitating the use of busbar system attachment for the roof/base section. |
| Material              | Sheet steel                                                                                                                                                                                                                                                                                                                                                                                                                                                                      |
| Surface finish        | Zinc-plated                                                                                                                                                                                                                                                                                                                                                                                                                                                                      |
| Supply includes       | Assembly parts                                                                                                                                                                                                                                                                                                                                                                                                                                                                   |
| To fit                | Enclosure type: TS<br>Width: = 600 mm<br>Depth: = 600 mm                                                                                                                                                                                                                                                                                                                                                                                                                         |
| Packs of              | 2 pc(s).                                                                                                                                                                                                                                                                                                                                                                                                                                                                         |
| Net weight            | 1.148                                                                                                                                                                                                                                                                                                                                                                                                                                                                            |
| Gross weight          | 1.347                                                                                                                                                                                                                                                                                                                                                                                                                                                                            |
| Customs tariff number | 73269098                                                                                                                                                                                                                                                                                                                                                                                                                                                                         |