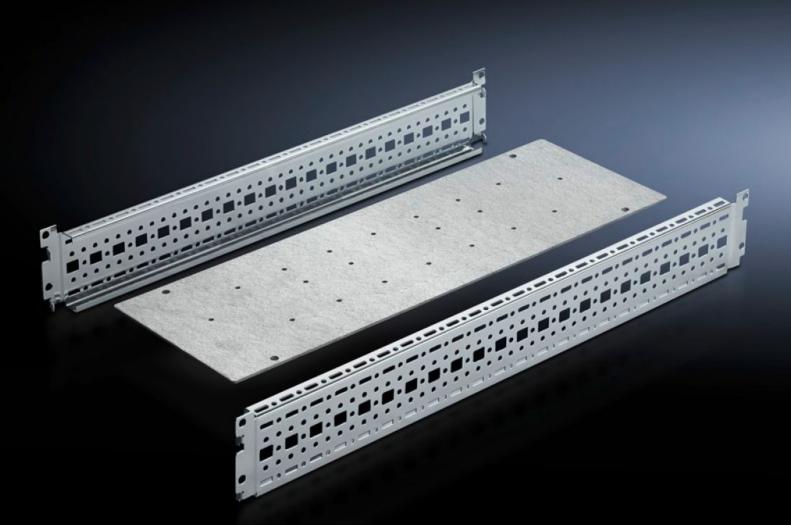

# SV 9674.196 - Coupling set mounting kit for busbar enclosure or riser

For busbar enclosures or risers, is used as a base support for a vertical Maxi-PLS busar system/ Flat-PLS busbar system.

### Features

| Model No.             | SV 9674.196                                                                                              |
|-----------------------|----------------------------------------------------------------------------------------------------------|
| Design                | for Maxi-PLS busbar system                                                                               |
| Product description   | The mounting kit is used as a base support for a vertical Maxi-PLS busbar system/Flat-PLS busbar system. |
| Material              | Sheet steel                                                                                              |
| Surface finish        | Zinc-plated                                                                                              |
| Supply includes       | Mounting plate<br>2 punched sections with mounting flanges<br>Assembly parts                             |
| Note on Model No.     | Only suitable for Maxi-PLS.                                                                              |
| To fit                | Width: = 200 mm<br>Depth: = 600 mm                                                                       |
| Packs of              | 1 pc(s).                                                                                                 |
| Net weight            | 3.2                                                                                                      |
| Gross weight          | 3.5                                                                                                      |
| Customs tariff number | 73269098                                                                                                 |
| EAN                   | 4028177574458                                                                                            |