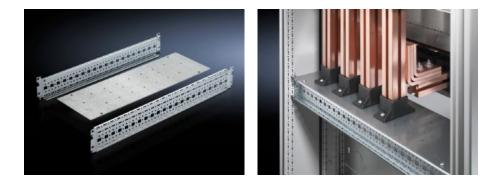

# SV 9674.196 - Coupling set mounting kit for busbar enclosure or riser

For busbar enclosures or risers, is used as a base support for a vertical Maxi-PLS busar system/ Flat-PLS busbar system.

### Features

| Model No.             | SV 9674.196                                                                                              |
|-----------------------|----------------------------------------------------------------------------------------------------------|
| Design                | for Maxi-PLS busbar system                                                                               |
| Product description   | The mounting kit is used as a base support for a vertical Maxi-PLS busbar system/Flat-PLS busbar system. |
| Material              | Sheet steel                                                                                              |
| Surface finish        | Zinc-plated                                                                                              |
| Supply includes       | Mounting plate<br>2 punched sections with mounting flanges<br>Assembly parts                             |
| Note on Model No.     | Only suitable for Maxi-PLS.                                                                              |
| To fit                | Width: = 200 mm<br>Depth: = 600 mm                                                                       |
| Packs of              | 1 pc(s).                                                                                                 |
| Net weight            | 3.2                                                                                                      |
| Gross weight          | 3.5                                                                                                      |
| Customs tariff number | 73269098                                                                                                 |
| EAN                   | 4028177574458                                                                                            |