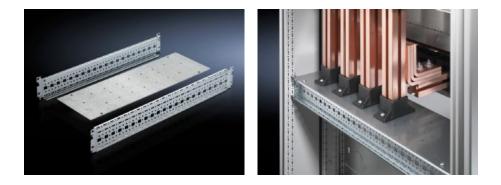

# SV 9674.198 - Coupling set mounting kit for busbar enclosure or riser

For busbar enclosures or risers, is used as a base support for a vertical Maxi-PLS busar system/ Flat-PLS busbar system.

### Features

| Model No.             | SV 9674.198                                                                                             |
|-----------------------|---------------------------------------------------------------------------------------------------------|
| Design                | for Maxi-PLS busbar system                                                                              |
| Product description   | The mounting kit is used as a base support for a vertical Maxi-PLS busar system/Flat-PLS busbar system. |
| Material              | Sheet steel                                                                                             |
| Surface finish        | Zinc-plated                                                                                             |
| Supply includes       | Mounting plate<br>2 punched sections with mounting flanges<br>Assembly parts                            |
| Note on Model No.     | Only suitable for Maxi-PLS.                                                                             |
| To fit                | Width: = 200 mm<br>Depth: = 800 mm                                                                      |
| Packs of              | 1 pc(s).                                                                                                |
| Net weight            | 4.08                                                                                                    |
| Gross weight          | 4.85                                                                                                    |
| Customs tariff number | 73269098                                                                                                |
| EAN                   | 4028177574465                                                                                           |