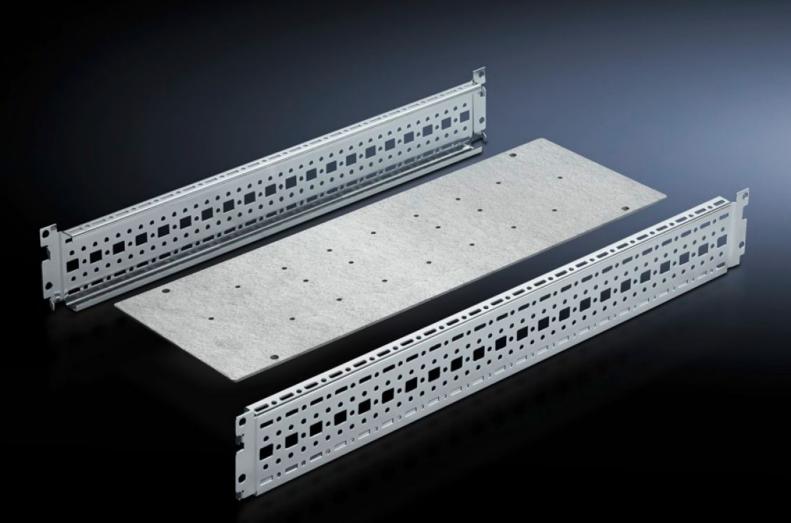

# SV 9674.198 - Coupling set mounting kit for busbar enclosure or riser

For busbar enclosures or risers, is used as a base support for a vertical Maxi-PLS busar system/ Flat-PLS busbar system.

### Features

| Model No.             | SV 9674.198                                                                                             |
|-----------------------|---------------------------------------------------------------------------------------------------------|
| Design                | for Maxi-PLS busbar system                                                                              |
| Product description   | The mounting kit is used as a base support for a vertical Maxi-PLS busar system/Flat-PLS busbar system. |
| Material              | Sheet steel                                                                                             |
| Surface finish        | Zinc-plated                                                                                             |
| Supply includes       | Mounting plate<br>2 punched sections with mounting flanges<br>Assembly parts                            |
| Note on Model No.     | Only suitable for Maxi-PLS.                                                                             |
| To fit                | Width: = 200 mm<br>Depth: = 800 mm                                                                      |
| Packs of              | 1 pc(s).                                                                                                |
| Net weight            | 4.08                                                                                                    |
| Gross weight          | 4.85                                                                                                    |
| Customs tariff number | 73269098                                                                                                |
| EAN                   | 4028177574465                                                                                           |