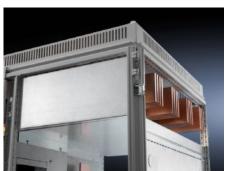

# SV 9674.362 - Contact hazard protection cover plate for fuse-switch disconnector section (cable chamber)

Shields the main busbar in the cable chamber, enabling the safe connection of cables and lines.