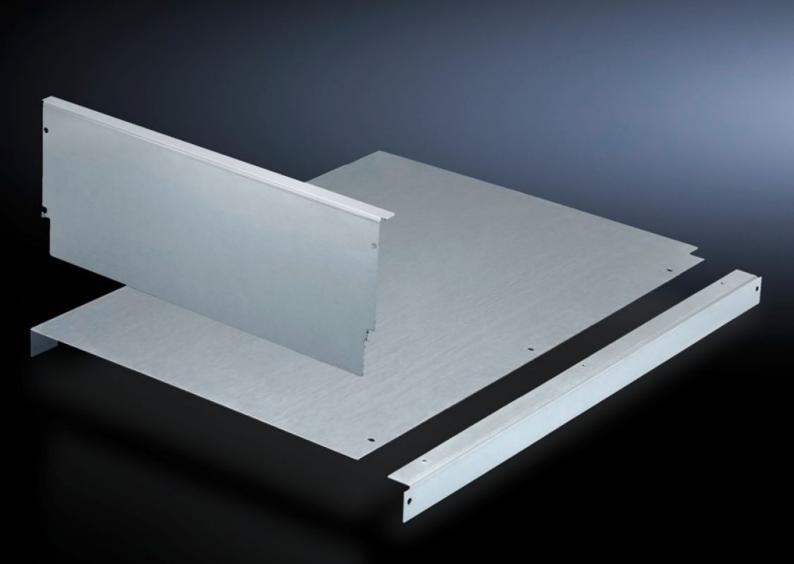

# SV 9674.362 - Contact hazard protection cover plate for fuse-switch disconnector section (cable chamber)

Shields the main busbar in the cable chamber, enabling the safe connection of cables and lines.

#### **Features**

| Model No.             | SV 9674.362                                                                                                                                                                                  |
|-----------------------|----------------------------------------------------------------------------------------------------------------------------------------------------------------------------------------------|
| Design                | for main busbar system in the roof section                                                                                                                                                   |
| Product description   | The contact hazard protection cover plate shields the main busbar in the cable chamber, enabling the safe connection of cables and lines. Suitable for Maxi-PLS and Flat-PLS busbar systems. |
| Material              | Sheet steel, 1.5 mm, zinc-plated                                                                                                                                                             |
| Supply includes       | Assembly parts                                                                                                                                                                               |
| To fit                | Width: = 1,000 mm<br>Depth: = 600 mm                                                                                                                                                         |
| Packs of              | 1 pc(s).                                                                                                                                                                                     |
| Net weight            | 3.705                                                                                                                                                                                        |
| Gross weight          | 3.905                                                                                                                                                                                        |
| Customs tariff number | 73269098                                                                                                                                                                                     |
| EAN                   | 4028177613676                                                                                                                                                                                |
| ETIM 9                | EC001900                                                                                                                                                                                     |
| ECLASS 8.0            | 27400613                                                                                                                                                                                     |