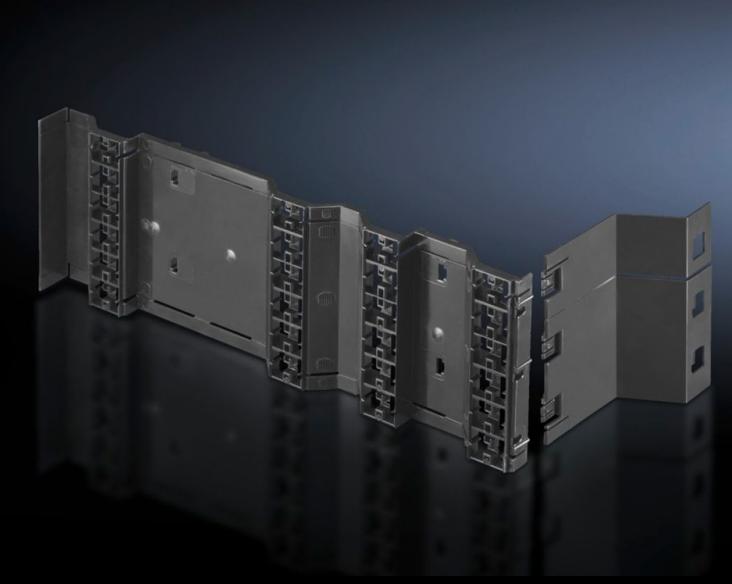

## SV 9674.380 - Cover Set for distribution busbar (Jean Müller fuse-switch disconnector section)

Designed to accommodate Jean Müller devices.

## **Features**

| Model No.             | SV 9674.380                                                                                                                                                                                                                                                                                                               |
|-----------------------|---------------------------------------------------------------------------------------------------------------------------------------------------------------------------------------------------------------------------------------------------------------------------------------------------------------------------|
| Product description   | To cover the distribution busbar system of a fuse-switch disconnector section, designed to accommodate Jean Müller devices. The 150 mm high busbar and cable connection space covers shield the busbar compartment from the functional space so that it is safe from finger contact, with a protection category of IP 20. |
| Material              | PVC, black                                                                                                                                                                                                                                                                                                                |
| Supply includes       | Set consisting of 12 busbar covers and cable connection space covers                                                                                                                                                                                                                                                      |
| To fit                | Height: = 2,000 mm<br>= 2,200 mm                                                                                                                                                                                                                                                                                          |
| Packs of              | 1 pc(s).                                                                                                                                                                                                                                                                                                                  |
| Net weight            | 5.1                                                                                                                                                                                                                                                                                                                       |
| Gross weight          | 5.3                                                                                                                                                                                                                                                                                                                       |
| Customs tariff number | 39269097                                                                                                                                                                                                                                                                                                                  |
| EAN                   | 4028177613713                                                                                                                                                                                                                                                                                                             |
| ETIM 9                | EC002270                                                                                                                                                                                                                                                                                                                  |
| ECLASS 8.0            | 27400613                                                                                                                                                                                                                                                                                                                  |