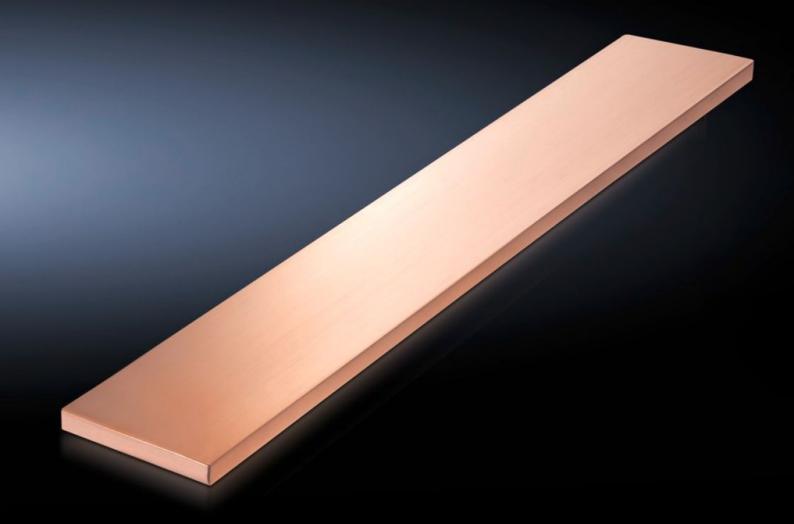

# SV 9674.400 - Distribution busbars for fuse-switch disconnector section

For installation in the fuse-switch disconnector sections, suitable for Maxi-PLS and Flat-PLS main busbar systems.

#### **Features**

| Model No.                    | SV 9674.400                                                                                                                         |
|------------------------------|-------------------------------------------------------------------------------------------------------------------------------------|
| Product description          | Distribution busbar to fit the main busbar systems Maxi-PLS and Flat-PLS for installation in the fuse-switch disconnector sections. |
| Material                     | E-Cu                                                                                                                                |
| Length                       | 1,632.5 mm                                                                                                                          |
| To fit                       | Height: = 2,000 mm                                                                                                                  |
| Cross-section                | 100 mm x 10 mm                                                                                                                      |
| Packs of                     | 1 pc(s).                                                                                                                            |
| Net weight                   | 14.53                                                                                                                               |
| Gross weight                 | 14.53                                                                                                                               |
| Copper weight (kg per piece) | 14.53                                                                                                                               |
| Customs tariff number        | 74071000                                                                                                                            |
| EAN                          | 4028177613744                                                                                                                       |
| ETIM 9                       | EC001900                                                                                                                            |
| ECLASS 8.0                   | 27400613                                                                                                                            |