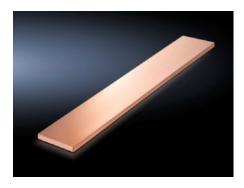

# SV 9674.405 - Distribution busbars for fuse-switch disconnector section

For installation in the fuse-switch disconnector sections, suitable for Maxi-PLS and Flat-PLS main busbar systems.

#### **Features**

| Model No.                    | SV 9674.405                                                                                                                         |
|------------------------------|-------------------------------------------------------------------------------------------------------------------------------------|
| Product description          | Distribution busbar to fit the main busbar systems Maxi-PLS and Flat-PLS for installation in the fuse-switch disconnector sections. |
| Material                     | E-Cu                                                                                                                                |
| Length                       | 1,632.5 mm                                                                                                                          |
| To fit                       | Height: = 2,000 mm                                                                                                                  |
| Cross-section                | 50 mm x 10 mm                                                                                                                       |
| Packs of                     | 1 pc(s).                                                                                                                            |
| Net weight                   | 7.26                                                                                                                                |
| Gross weight                 | 7.26                                                                                                                                |
| Copper weight (kg per piece) | 7.26                                                                                                                                |
| Customs tariff number        | 74071000                                                                                                                            |
| EAN                          | 4028177613751                                                                                                                       |
| ETIM 9                       | EC001900                                                                                                                            |
| ECLASS 8.0                   | 27400613                                                                                                                            |