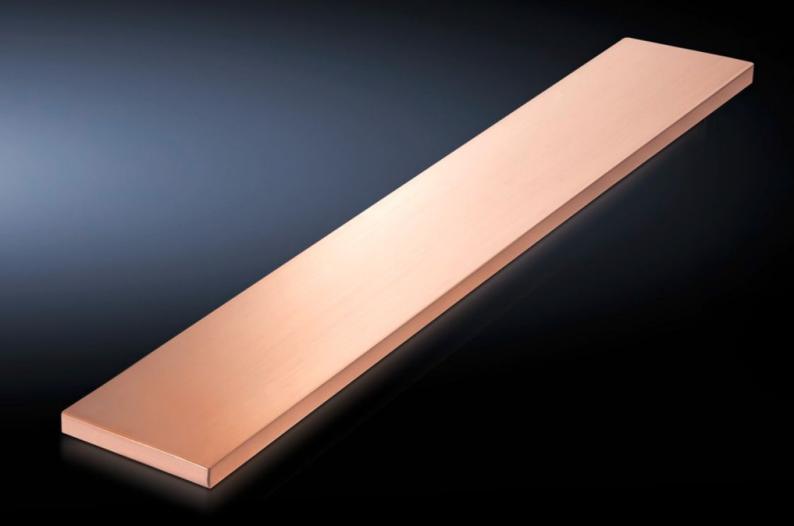

# SV 9674.405 - Distribution busbars for fuse-switch disconnector section

For installation in the fuse-switch disconnector sections, suitable for Maxi-PLS and Flat-PLS main busbar systems.

#### **Features**

| Model No.                    | SV 9674.405                                                                                                                         |
|------------------------------|-------------------------------------------------------------------------------------------------------------------------------------|
| Product description          | Distribution busbar to fit the main busbar systems Maxi-PLS and Flat-PLS for installation in the fuse-switch disconnector sections. |
| Material                     | E-Cu                                                                                                                                |
| Length                       | 1,632.5 mm                                                                                                                          |
| To fit                       | Height: = 2,000 mm                                                                                                                  |
| Cross-section                | 50 mm x 10 mm                                                                                                                       |
| Packs of                     | 1 pc(s).                                                                                                                            |
| Net weight                   | 7.26                                                                                                                                |
| Gross weight                 | 7.26                                                                                                                                |
| Copper weight (kg per piece) | 7.26                                                                                                                                |
| Customs tariff number        | 74071000                                                                                                                            |
| EAN                          | 4028177613751                                                                                                                       |
| ETIM 9                       | EC001900                                                                                                                            |
| ECLASS 8.0                   | 27400613                                                                                                                            |