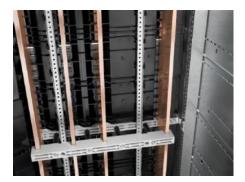

# SV 9674.408 - Distribution busbars for fuse-switch disconnector section

For installation in the fuse-switch disconnector sections, suitable for Maxi-PLS and Flat-PLS main busbar systems.