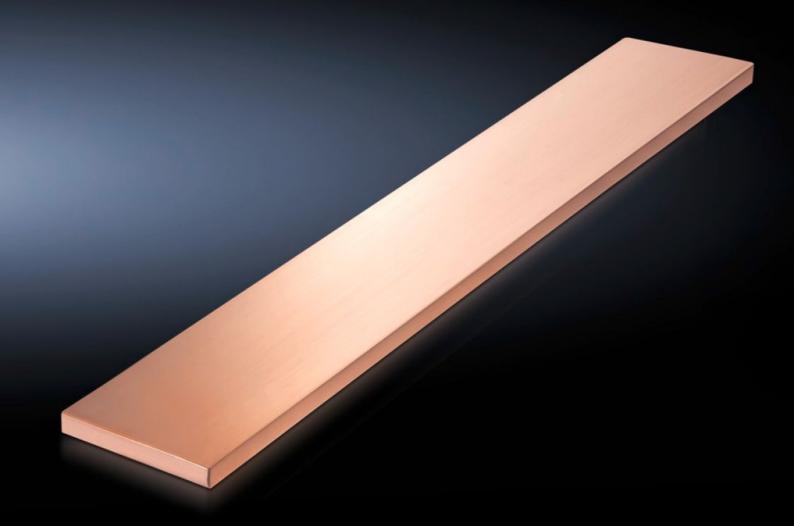

# SV 9674.408 - Distribution busbars for fuse-switch disconnector section

For installation in the fuse-switch disconnector sections, suitable for Maxi-PLS and Flat-PLS main busbar systems.

#### **Features**

| Model No.                    | SV 9674.408                                                                                                                         |
|------------------------------|-------------------------------------------------------------------------------------------------------------------------------------|
| Product description          | Distribution busbar to fit the main busbar systems Maxi-PLS and Flat-PLS for installation in the fuse-switch disconnector sections. |
| Material                     | E-Cu                                                                                                                                |
| Length                       | 1,632.5 mm                                                                                                                          |
| To fit                       | Height: = 2,000 mm                                                                                                                  |
| Cross-section                | 80 mm x 10 mm                                                                                                                       |
| Packs of                     | 1 pc(s).                                                                                                                            |
| Net weight                   | 11.7                                                                                                                                |
| Gross weight                 | 11.8                                                                                                                                |
| Copper weight (kg per piece) | 11.62                                                                                                                               |
| Customs tariff number        | 74071000                                                                                                                            |
| EAN                          | 4028177613775                                                                                                                       |
| ETIM 9                       | EC001900                                                                                                                            |
| ECLASS 8.0                   | 27400613                                                                                                                            |