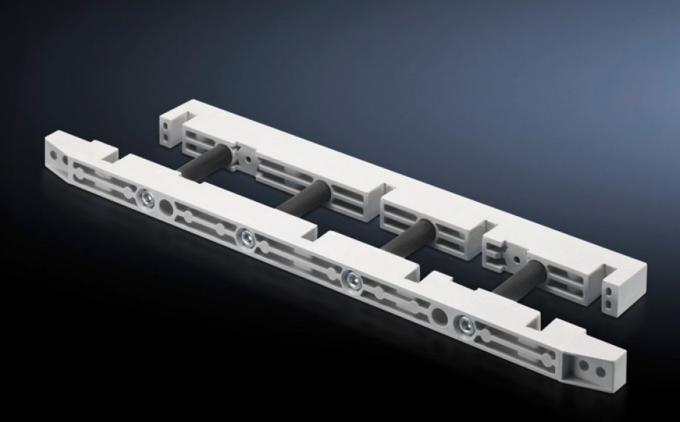

# SV 9674.410 - Busbar support for fuse-switch disconnector section

Busbar support for the distribution busbar system of the fuse-switch disconnector section.

#### Features

| Model No.             | SV 9674.410                                                                                    |
|-----------------------|------------------------------------------------------------------------------------------------|
| Product description   | Busbar support for the distribution busbar system of the fuse-<br>switch disconnector section. |
| Material              | Duroplastic polyester                                                                          |
| Supply includes       | Mounting bracket and screws                                                                    |
| To fit busbars        | Flat copper busbars                                                                            |
| To fit busbars        | Width: 100<br>Height: 10 mm                                                                    |
| Number of poles       | 3-pole<br>4-pole                                                                               |
| Packs of              | 1 pc(s).                                                                                       |
| Net weight            | 1.259                                                                                          |
| Gross weight          | 1.313                                                                                          |
| Customs tariff number | 85469010                                                                                       |
| EAN                   | 4028177613430                                                                                  |
| ETIM 9                | EC001166                                                                                       |
| ECLASS 8.0            | 27400613                                                                                       |
|                       |                                                                                                |