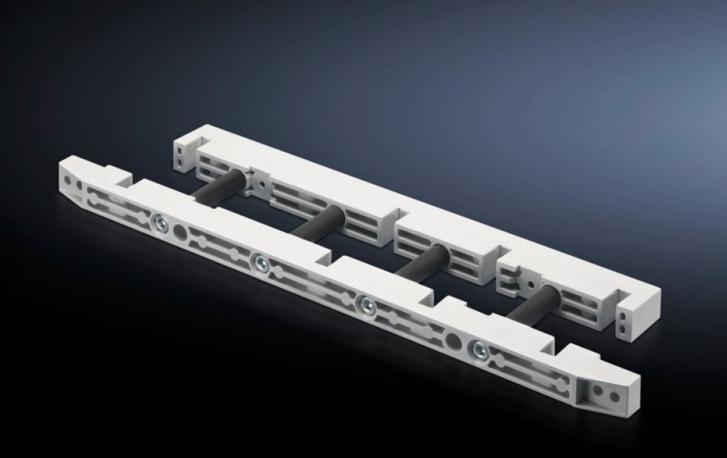

# SV 9674.415 - Busbar support for fuse-switch disconnector section

Busbar support for the distribution busbar system of the fuse-switch disconnector section.

#### **Features**

| Model No.             | SV 9674.415                                                                                    |
|-----------------------|------------------------------------------------------------------------------------------------|
| Product description   | Busbar support for the distribution busbar system of the fuse-<br>switch disconnector section. |
| Material              | Duroplastic polyester                                                                          |
| Supply includes       | Mounting bracket and screws                                                                    |
| To fit busbars        | Flat copper busbars                                                                            |
| To fit busbars        | Width: 50<br>Height: 10 mm                                                                     |
| Number of poles       | 3-pole<br>4-pole                                                                               |
| Packs of              | 1 pc(s).                                                                                       |
| Net weight            | 1.1                                                                                            |
| Gross weight          | 1.124                                                                                          |
| Customs tariff number | 85469010                                                                                       |
| EAN                   | 4028177613447                                                                                  |
| ETIM 9                | EC001900                                                                                       |
| ECLASS 8.0            | 27400613                                                                                       |
|                       |                                                                                                |