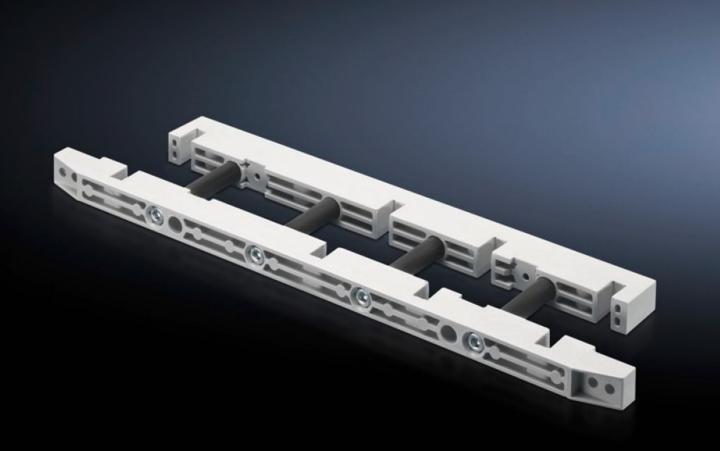

# SV 9674.416 - Busbar support for fuse-switch disconnector section

Busbar support for the distribution busbar system of the fuse-switch disconnector section.

#### **Features**

| Model No.             | SV 9674.416                                                                                    |
|-----------------------|------------------------------------------------------------------------------------------------|
| Product description   | Busbar support for the distribution busbar system of the fuse-<br>switch disconnector section. |
| Material              | Duroplastic polyester                                                                          |
| Supply includes       | Mounting bracket and screws                                                                    |
| To fit busbars        | Flat copper busbars                                                                            |
| To fit busbars        | Width: 60<br>Height: 10 mm                                                                     |
| Number of poles       | 3-pole<br>4-pole                                                                               |
| Packs of              | 1 pc(s).                                                                                       |
| Net weight            | 1                                                                                              |
| Gross weight          | 1.134                                                                                          |
| Customs tariff number | 85469010                                                                                       |
| EAN                   | 4028177613454                                                                                  |
| ETIM 9                | EC001166                                                                                       |
| ECLASS 8.0            | 27400613                                                                                       |
|                       |                                                                                                |