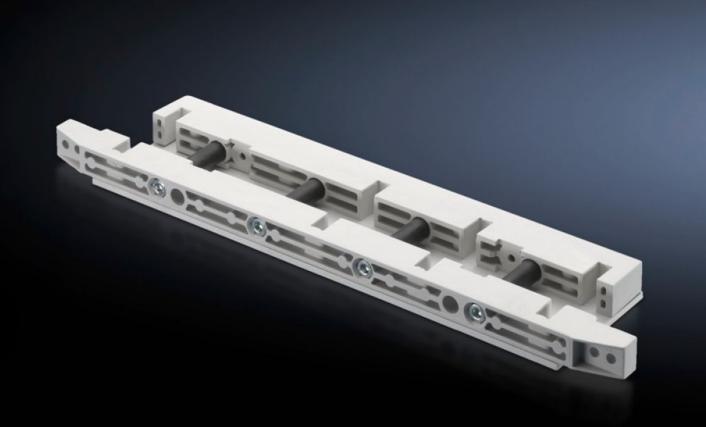

# SV 9674.430 - End support for fuse-switch disconnector section

End support for the distribution busbar system, for vertical support of the distribution busbar system with infeed from above.

#### **Features**

| Model No.             | SV 9674.430                                                                                                                                                            |
|-----------------------|------------------------------------------------------------------------------------------------------------------------------------------------------------------------|
| Product description   | End support for the distribution busbar system of the fuse-switch disconnector section, for vertical support of the distribution busbar system with infeed from above. |
| Material              | Duroplastic polyester                                                                                                                                                  |
| Supply includes       | Mounting bracket and screws                                                                                                                                            |
| To fit busbars        | Width: 100<br>Height: 10 mm                                                                                                                                            |
| Number of poles       | 3-pole<br>4-pole                                                                                                                                                       |
| Packs of              | 1 pc(s).                                                                                                                                                               |
| Net weight            | 1.679                                                                                                                                                                  |
| Gross weight          | 1.72                                                                                                                                                                   |
| Customs tariff number | 39269097                                                                                                                                                               |
| EAN                   | 4028177613515                                                                                                                                                          |
| ETIM 9                | EC001166                                                                                                                                                               |
| ECLASS 8.0            | 27400613                                                                                                                                                               |
|                       |                                                                                                                                                                        |