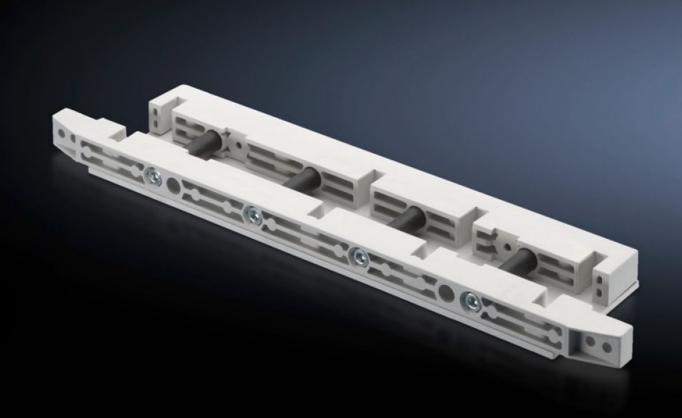

# SV 9674.436 - End support for fuse-switch disconnector section

End support for the distribution busbar system, for vertical support of the distribution busbar system with infeed from above.

#### **Features**

| Model No.             | SV 9674.436                                                                                                                                                            |
|-----------------------|------------------------------------------------------------------------------------------------------------------------------------------------------------------------|
| Product description   | End support for the distribution busbar system of the fuse-switch disconnector section, for vertical support of the distribution busbar system with infeed from above. |
| Material              | Duroplastic polyester                                                                                                                                                  |
| Supply includes       | Mounting bracket and screws                                                                                                                                            |
| To fit busbars        | Width: 60<br>Height: 10 mm                                                                                                                                             |
| Number of poles       | 3-pole<br>4-pole                                                                                                                                                       |
| Packs of              | 1 pc(s).                                                                                                                                                               |
| Net weight            | 1.459                                                                                                                                                                  |
| Gross weight          | 1.48                                                                                                                                                                   |
| Customs tariff number | 39269097                                                                                                                                                               |
| EAN                   | 4028177613539                                                                                                                                                          |
| ETIM 9                | EC001166                                                                                                                                                               |
| ECLASS 8.0            | 27400613                                                                                                                                                               |
|                       |                                                                                                                                                                        |