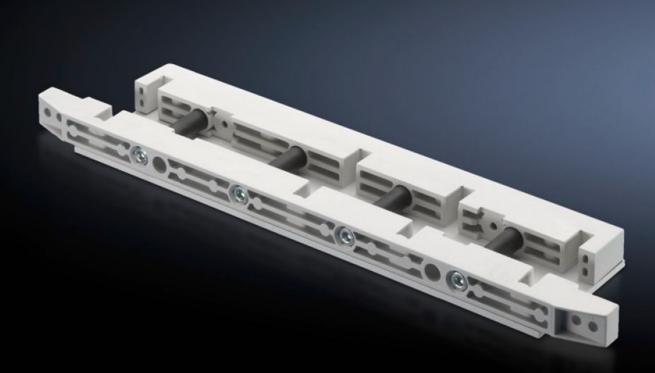

## SV 9674.438 - End support for fuse-switch disconnector section

End support for the distribution busbar system, for vertical support of the distribution busbar system with infeed from above.

## Features

| Model No.             | SV 9674.438                                                                                                                                                            |
|-----------------------|------------------------------------------------------------------------------------------------------------------------------------------------------------------------|
| Product description   | End support for the distribution busbar system of the fuse-switch disconnector section, for vertical support of the distribution busbar system with infeed from above. |
| Material              | Duroplastic polyester                                                                                                                                                  |
| Supply includes       | Mounting bracket and screws                                                                                                                                            |
| To fit busbars        | Width: 80<br>Height: 10 mm                                                                                                                                             |
| Number of poles       | 3-pole<br>4-pole                                                                                                                                                       |
| Packs of              | 1 pc(s).                                                                                                                                                               |
| Net weight            | 1.619                                                                                                                                                                  |
| Gross weight          | 1.664                                                                                                                                                                  |
| Customs tariff number | 39269097                                                                                                                                                               |
| EAN                   | 4028177613546                                                                                                                                                          |
| ETIM 9                | EC001166                                                                                                                                                               |
| ECLASS 8.0            | 27400613                                                                                                                                                               |