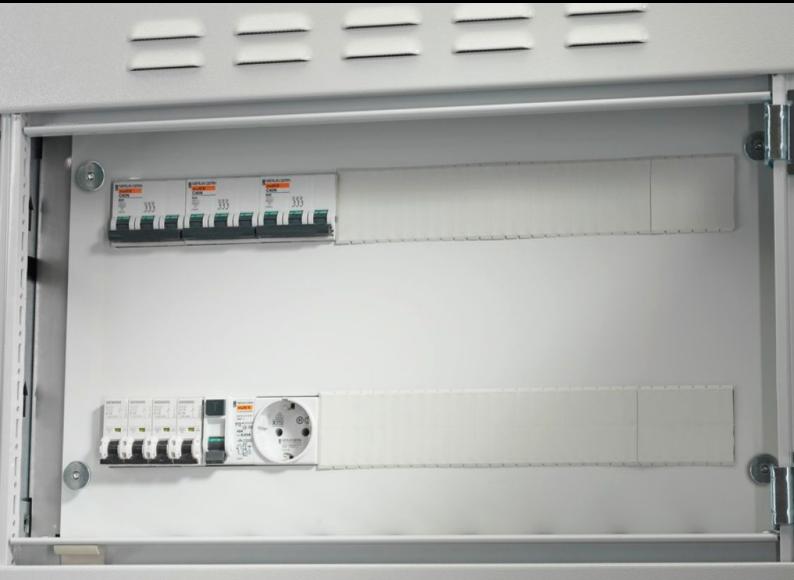

## SV 9674.762 - Support frame for DIN rail-mounted devices

Support frame set for accepting DIN rail-mounted devices (e.g. MCBs).

## Features

| Model No.                  | SV 9674.762                                                                                                                                                                                                                                                                                                                                                                                                                         |
|----------------------------|-------------------------------------------------------------------------------------------------------------------------------------------------------------------------------------------------------------------------------------------------------------------------------------------------------------------------------------------------------------------------------------------------------------------------------------|
| Product description        | Support frame set for accepting DIN rail-mounted devices (e.g. MCBs). The support rails are fastened with two mounting brackets to the side panel modules for internal compartmentalisation. The cover is fastened to the support frame with knurled screws. In combination with compartment dividers, partial mounting plates and side panel modules, internal compartmentalisation in accordance with Form 2, 3 or 4 is possible. |
| Material                   | Support frame: Sheet steel, zinc-plated, passivated, 1.5 mm<br>Cover: Sheet steel, spray finished, 1.5 mm                                                                                                                                                                                                                                                                                                                           |
| Supply includes            | Support rails<br>2 mounting brackets<br>1 cover with cut-out<br>Assembly parts                                                                                                                                                                                                                                                                                                                                                      |
| For compartment height     | 300 mm                                                                                                                                                                                                                                                                                                                                                                                                                              |
| To fit                     | Width: = 600 mm                                                                                                                                                                                                                                                                                                                                                                                                                     |
| No. of pitch units 17.5 mm | 2 x 24                                                                                                                                                                                                                                                                                                                                                                                                                              |
| Packs of                   | 1 pc(s).                                                                                                                                                                                                                                                                                                                                                                                                                            |
| Net weight                 | 3.1                                                                                                                                                                                                                                                                                                                                                                                                                                 |
| Gross weight               | 3.96                                                                                                                                                                                                                                                                                                                                                                                                                                |
| Customs tariff number      | 73269098                                                                                                                                                                                                                                                                                                                                                                                                                            |
| EAN                        | 4028177543805                                                                                                                                                                                                                                                                                                                                                                                                                       |
| ETIM 9                     | EC001900                                                                                                                                                                                                                                                                                                                                                                                                                            |
| ECLASS 8.0                 | 27400613                                                                                                                                                                                                                                                                                                                                                                                                                            |