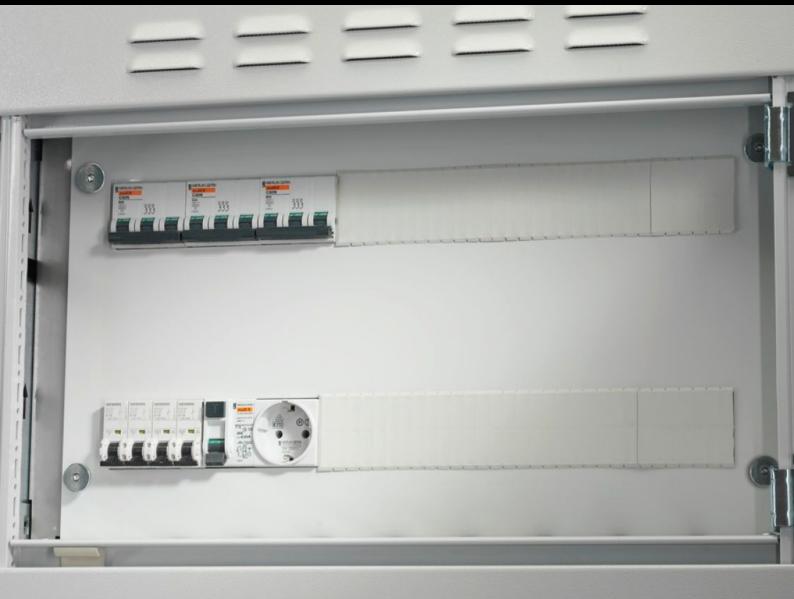

## SV 9674.782 - Support frame for DIN rail-mounted devices

Support frame set for accepting DIN rail-mounted devices (e.g. MCBs).

## **Features**

| Model No.                  | SV 9674.782                                                                                                                                                                                                                                                                                                                                                                                                                         |
|----------------------------|-------------------------------------------------------------------------------------------------------------------------------------------------------------------------------------------------------------------------------------------------------------------------------------------------------------------------------------------------------------------------------------------------------------------------------------|
| Product description        | Support frame set for accepting DIN rail-mounted devices (e.g. MCBs). The support rails are fastened with two mounting brackets to the side panel modules for internal compartmentalisation. The cover is fastened to the support frame with knurled screws. In combination with compartment dividers, partial mounting plates and side panel modules, internal compartmentalisation in accordance with Form 2, 3 or 4 is possible. |
| Material                   | Support frame: Sheet steel, zinc-plated, passivated, 1.5 mm<br>Cover: Sheet steel, spray finished, 1.5 mm                                                                                                                                                                                                                                                                                                                           |
| Supply includes            | Support rails 2 mounting brackets 1 cover with cut-out Assembly parts                                                                                                                                                                                                                                                                                                                                                               |
| For compartment height     | 300 mm                                                                                                                                                                                                                                                                                                                                                                                                                              |
| To fit                     | Width: = 800 mm                                                                                                                                                                                                                                                                                                                                                                                                                     |
| No. of pitch units 17.5 mm | 2 x 36                                                                                                                                                                                                                                                                                                                                                                                                                              |
| Packs of                   | 1 pc(s).                                                                                                                                                                                                                                                                                                                                                                                                                            |
| Net weight                 | 4.945                                                                                                                                                                                                                                                                                                                                                                                                                               |
| Gross weight               | 5.205                                                                                                                                                                                                                                                                                                                                                                                                                               |
| Customs tariff number      | 73269098                                                                                                                                                                                                                                                                                                                                                                                                                            |
| EAN                        | 4028177543843                                                                                                                                                                                                                                                                                                                                                                                                                       |
| ETIM 9                     | EC001900                                                                                                                                                                                                                                                                                                                                                                                                                            |
| ECLASS 8.0                 | 27400613                                                                                                                                                                                                                                                                                                                                                                                                                            |