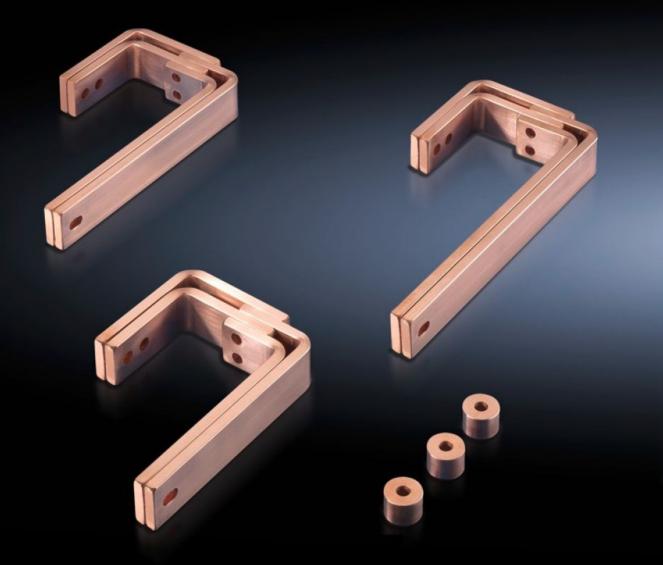

## SV 9675.140 - T-connector kits for RiLine busbar systems

For connecting horizontal Flat-PLS main busbar systems to vertical RiLine60 distribution busbar systems in the modular outgoing section.

## Features

| Model No.                    | SV 9675.140                                                                            |
|------------------------------|----------------------------------------------------------------------------------------|
| Design                       | Behind the compartment                                                                 |
| Product description          | For connecting horizontal main busbar systems to vertical distribution busbar systems. |
| Material                     | E-Cu                                                                                   |
| Supply includes              | Assembly parts                                                                         |
| To fit busbars               | Width: 30<br>Height: 10, 5 mm                                                          |
| Packs of                     | 1 set(s)                                                                               |
| Net weight                   | 3                                                                                      |
| Gross weight                 | 3.2                                                                                    |
| Copper weight (kg per piece) | 2.82                                                                                   |
| Customs tariff number        | 74198090                                                                               |
| EAN                          | 4028177570207                                                                          |
| ECLASS 8.0                   | 27400613                                                                               |
|                              |                                                                                        |