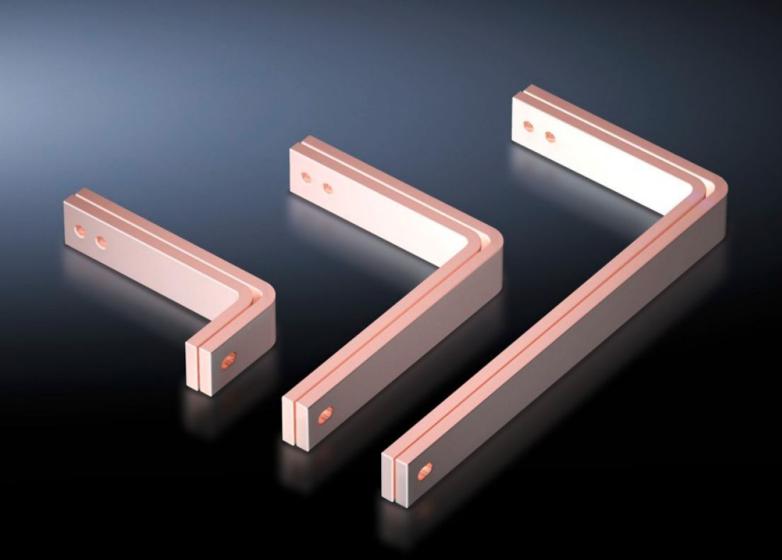

## SV 9675.517 - T-connector kits for Flat-PLS/RiLine busbar systems

For connecting horizontal Flat-PLS main busbar systems to vertical RiLine60 distribution busbar systems in the modular outgoing section.

## **Features**

| Model No.                    | SV 9675.517                                                                                                                            |
|------------------------------|----------------------------------------------------------------------------------------------------------------------------------------|
| Applications                 | For connecting horizontal Flat-PLS main busbar systems to vertical RiLine distribution busbar systems in the modular outgoing section. |
| Supply includes              | Sets of screws for connection to distribution busbar system                                                                            |
| To fit                       | Depth: = 800 mm                                                                                                                        |
| Packs of                     | 1 set(s)                                                                                                                               |
| Copper weight (kg per piece) | 15.01                                                                                                                                  |
| Customs tariff number        | 74198090                                                                                                                               |
| EAN                          | 4028177640665                                                                                                                          |
| ECLASS 8.0                   | 27400613                                                                                                                               |