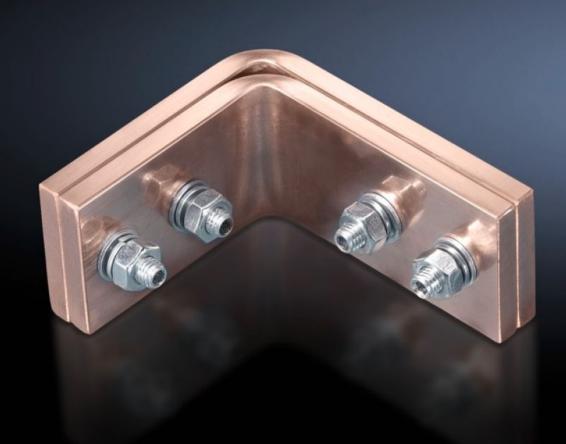

### Rittal - The System.

Faster – better – everywhere.





SV 9675.840

# Angular connectors for Maxi-PLS/ Flat-PLS

State: 31/07/2025 (Source: rittal.com/au-en)



# SV 9675.840 - Angular connectors for Maxi-PLS/Flat-PLS

#### **Features**

| Model No.             | SV 9675.840   |
|-----------------------|---------------|
| Packs of              | 1 pc(s).      |
| Customs tariff number | 73182900      |
| EAN                   | 4028177697447 |
| ETIM 9                | EC001900      |
| ECLASS 8.0            | 27400613      |

## **Approvals**

| Explanations | Declaration of conformity    |
|--------------|------------------------------|
|              | Declaration of conformity UK |

© Rittal 2025 2