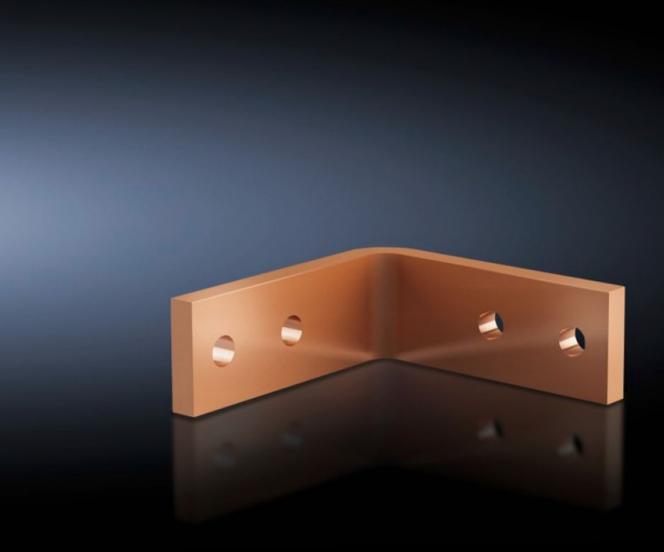

## SV 9675.842 - Angular connector for Flat-PLS

For connecting horizontal Flat-PLS busbar systems in the roof/base section to vertical Flat-PLS busbar systems.

## **Features**

| SV 9675.842                                                                                                     |
|-----------------------------------------------------------------------------------------------------------------|
| For connecting horizontal Flat-PLS busbar systems in the roof/base section to vertical Flat-PLS busbar systems. |
| 2                                                                                                               |
| Flat-PLS 60                                                                                                     |
| Enclosure type: TS 8  Depth: = 600 mm = 800 mm                                                                  |
| Width: 40<br>Height: 10 mm                                                                                      |
| 1 pc(s).                                                                                                        |
| 1.2                                                                                                             |
| 1.3                                                                                                             |
| 1.24                                                                                                            |
| 74198090                                                                                                        |
| 4028177626331                                                                                                   |
| EC001900                                                                                                        |
| 27400613                                                                                                        |
|                                                                                                                 |