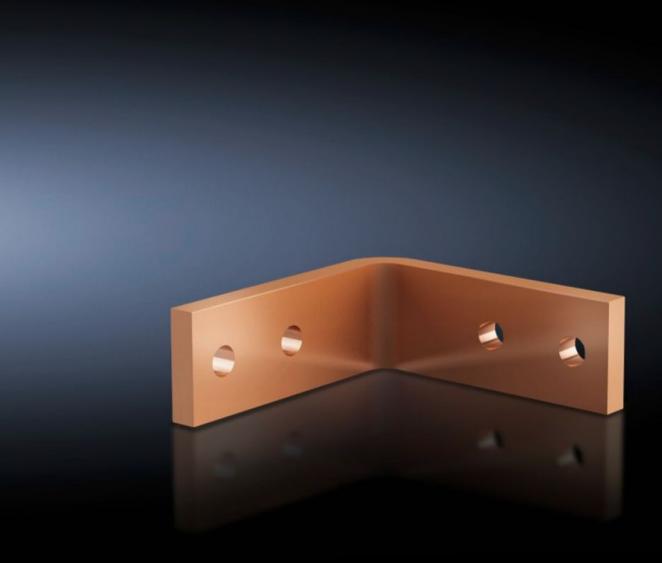

## SV 9675.882 - Angular connector for Flat-PLS

For connecting horizontal Flat-PLS busbar systems in the roof/base section to vertical Flat-PLS busbar systems.

## **Features**

| Model No.                        | SV 9675.882                                                                                                     |
|----------------------------------|-----------------------------------------------------------------------------------------------------------------|
| Applications                     | For connecting horizontal Flat-PLS busbar systems in the roof/base section to vertical Flat-PLS busbar systems. |
| For number of bars per conductor | 4<br>4<br>2                                                                                                     |
| To fit busbar system             | Flat-PLS 60                                                                                                     |
| To fit                           | Enclosure type: TS 8 Depth: = 600 mm = 800 mm                                                                   |
| To fit busbars                   | Width: 40, 100, 80<br>Height: 10, 10 mm                                                                         |
| Packs of                         | 1 pc(s).                                                                                                        |
| Net weight                       | 3.1                                                                                                             |
| Gross weight                     | 3.2                                                                                                             |
| Copper weight (kg per piece)     | 2.77                                                                                                            |
| Customs tariff number            | 74198090                                                                                                        |
| EAN                              | 4028177626379                                                                                                   |
| ETIM 9                           | EC001900                                                                                                        |
| ECLASS 8.0                       | 27400613                                                                                                        |