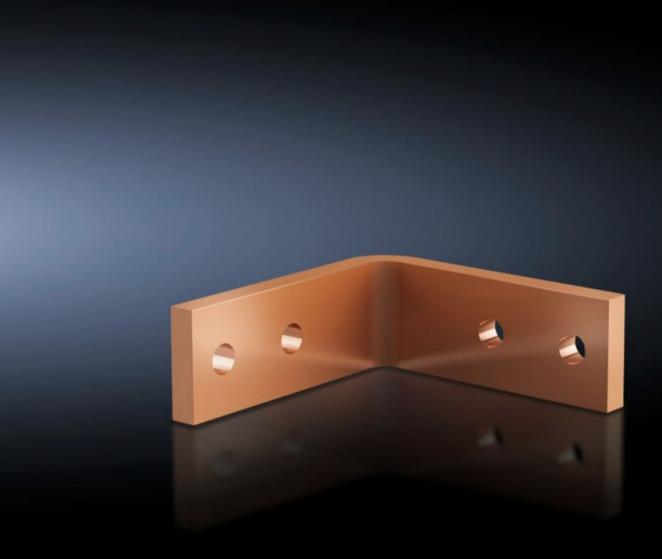

## SV 9675.892 - Angular connector for Flat-PLS

For connecting horizontal Flat-PLS busbar systems in the roof/base section to vertical Flat-PLS busbar systems.

## **Features**

| Model No.                        | SV 9675.892                                                                                                     |
|----------------------------------|-----------------------------------------------------------------------------------------------------------------|
| Applications                     | For connecting horizontal Flat-PLS busbar systems in the roof/base section to vertical Flat-PLS busbar systems. |
| For number of bars per conductor | 4<br>3                                                                                                          |
| To fit busbar system             | Flat-PLS 100                                                                                                    |
| To fit                           | Enclosure type: TS 8 Depth: = 600 mm = 800 mm                                                                   |
| To fit busbars                   | Width: 80<br>Height: 10 mm                                                                                      |
| Packs of                         | 1 pc(s).                                                                                                        |
| Net weight                       | 3.8                                                                                                             |
| Gross weight                     | 4.2                                                                                                             |
| Copper weight (kg per piece)     | 3.46                                                                                                            |
| Customs tariff number            | 74198090                                                                                                        |
| EAN                              | 4028177626416                                                                                                   |
| ETIM 9                           | EC001900                                                                                                        |
| ECLASS 8.0                       | 27400613                                                                                                        |