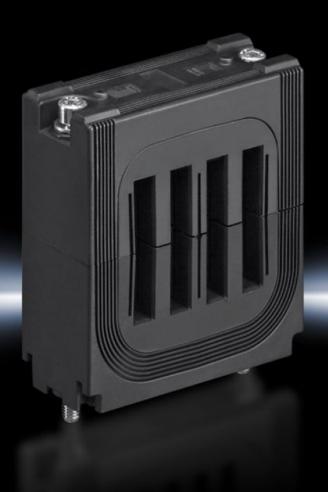

## SV 9676.004 - Busbar support Flat-PLS

For the configuration of busbar systems from flat copper bars.

#### **Features**

| SV 9676.004                                                                                   |
|-----------------------------------------------------------------------------------------------|
|                                                                                               |
| Polyamide Fire protection corresponding to UL 94-V0                                           |
| RAL 9005                                                                                      |
| 4                                                                                             |
| When using only 1, 2 or 3 bars, the vacant bar slots should be closed using the filler pieces |
| Flat-PLS 100                                                                                  |
| Flat copper busbars                                                                           |
| 100 mm                                                                                        |
| 1 pc(s).                                                                                      |
| 1                                                                                             |
| 1.258                                                                                         |
| 85369010                                                                                      |
| 4028177595057                                                                                 |
| EC001900                                                                                      |
| 27400613                                                                                      |
|                                                                                               |