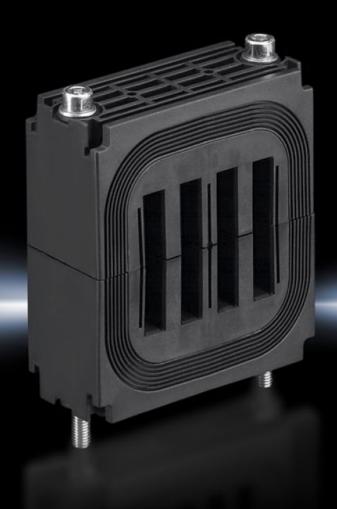

## SV 9676.021 - Busbar support for stabiliser bar

For the configuration of busbar systems from flat copper bars with increased short-circuit resistance.

#### **Features**

| Model No.                             | SV 9676.021                                                                                   |
|---------------------------------------|-----------------------------------------------------------------------------------------------|
| Material                              | Polyamide Fire protection corresponding to UL 94-V0                                           |
| Colour                                | RAL 9005                                                                                      |
| Number bars                           | 4                                                                                             |
| Number of bars per conductor footnote | When using only 1, 2 or 3 bars, the vacant bar slots should be closed using the filler pieces |
| To fit busbar system                  | Flat-PLS 100                                                                                  |
| To fit busbars                        | Flat copper busbars                                                                           |
| Cross-section                         | 100 mm                                                                                        |
| Packs of                              | 1 pc(s).                                                                                      |
| Net weight                            | 1.308                                                                                         |
| Gross weight                          | 1.309                                                                                         |
| Customs tariff number                 | 85369010                                                                                      |
| EAN                                   | 4028177600898                                                                                 |
| ETIM 9                                | EC001900                                                                                      |
| ECLASS 8.0                            | 27400613                                                                                      |
|                                       |                                                                                               |