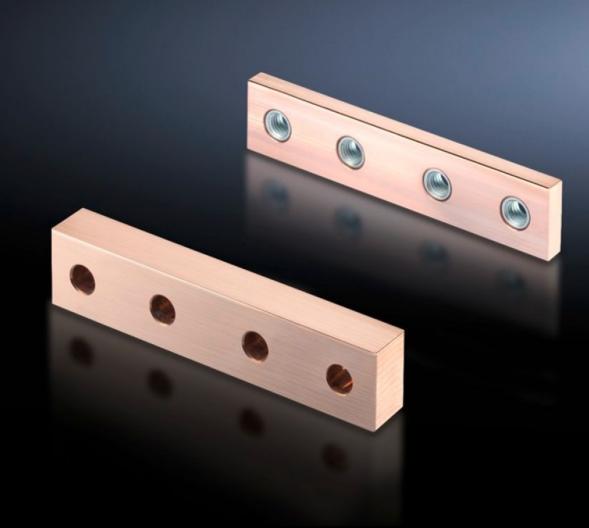

## SV 9676.621 - Longitudinal connectors

For connecting Flat-PLS busbar systems, no drilling required.

#### **Features**

| Model No.                    | SV 9676.621                                                   |
|------------------------------|---------------------------------------------------------------|
| Applications                 | For connecting Flat-PLS busbar systems, no drilling required. |
| Material                     | E-Cu                                                          |
| Number of bars per conductor | 2                                                             |
| To fit busbar system         | Flat-PLS 60<br>Flat-PLS 100                                   |
| Packs of                     | 1 pc(s).                                                      |
| Net weight                   | 1.1                                                           |
| Gross weight                 | 1.12                                                          |
| Copper weight (kg per piece) | 1.12                                                          |
| Customs tariff number        | 74198090                                                      |
| EAN                          | 4028177625587                                                 |
| ETIM 9                       | EC001900                                                      |
| ECLASS 8.0                   | 27400613                                                      |
|                              |                                                               |