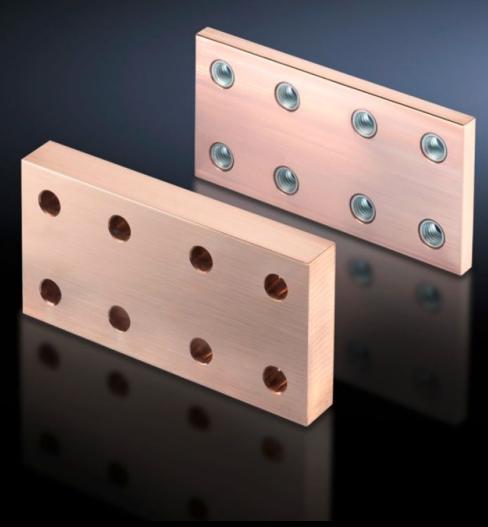

# SV 9676.641 - Longitudinal connectors

For connecting Flat-PLS busbar systems, no drilling required.

#### **Features**

| Model No.                    | SV 9676.641                                                   |
|------------------------------|---------------------------------------------------------------|
| Applications                 | For connecting Flat-PLS busbar systems, no drilling required. |
| Material                     | E-Cu                                                          |
| Number of bars per conductor | 3                                                             |
|                              | 4                                                             |
| To fit busbar system         | Flat-PLS 60                                                   |
|                              | Flat-PLS 100                                                  |
| Packs of                     | 1 pc(s).                                                      |
| Net weight                   | 2.46                                                          |
| Gross weight                 | 2.46                                                          |
| Copper weight (kg per piece) | 2.46                                                          |
| Customs tariff number        | 74198090                                                      |
| EAN                          | 4028177625655                                                 |
| ETIM 9                       | EC001900                                                      |
| ECLASS 8.0                   | 27400613                                                      |
|                              |                                                               |