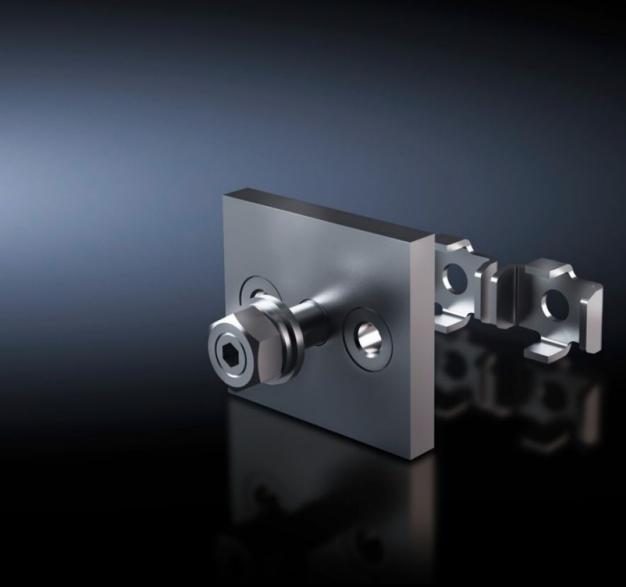

### SV 9676.700 - Connection plate for ring terminals

For connecting ring terminals to a Flat-PLS busbar system with 2 – 4 bars per conductor.

#### **Features**

| Model No.                    | SV 9676.700                                                                                                                                                                                                 |
|------------------------------|-------------------------------------------------------------------------------------------------------------------------------------------------------------------------------------------------------------|
| Product description          | For connecting ring terminals to a busbar distributor system made from flat copper. Suitable for 10 mm bar thickness.                                                                                       |
| Material                     | Connection plate: E-Cu, nickel-plated<br>Busbar claw: Stainless steel                                                                                                                                       |
| Supply includes              | Assembly parts (excluding screws) Grub screw                                                                                                                                                                |
| Assembly instruction         | The required screw length must be selected in line with the busbar<br>width W, i.e. length = W + fastening measurement. Screws are not<br>included with the supply.<br>Busbar claw with threaded insert M10 |
| Number of bars per conductor | 2                                                                                                                                                                                                           |
| Dimensions                   | Thread: M12                                                                                                                                                                                                 |
| Mounting dimensions          | 20 mm                                                                                                                                                                                                       |
| Packs of                     | 1 pc(s).                                                                                                                                                                                                    |
| Net weight                   | 0.6                                                                                                                                                                                                         |
| Gross weight                 | 0.612                                                                                                                                                                                                       |
| Copper weight (kg per piece) | 0.49                                                                                                                                                                                                        |
| Customs tariff number        | 73269098                                                                                                                                                                                                    |
| EAN                          | 4028177625754                                                                                                                                                                                               |
| ETIM 9                       | EC002270                                                                                                                                                                                                    |
| ECLASS 8.0                   | 27400613                                                                                                                                                                                                    |