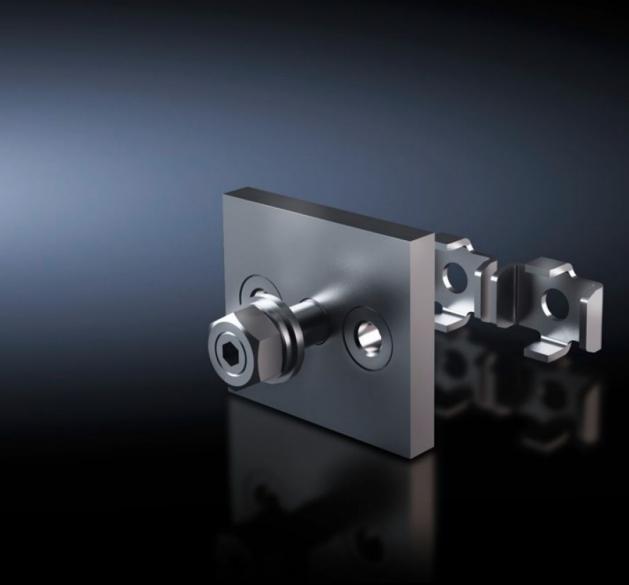

## SV 9676.704 - Connection plate for ring terminals

For connecting ring terminals to a Flat-PLS busbar system with 2 – 4 bars per conductor.

## **Features**

| Model No.                    | SV 9676.704                                                                                                                                                                                         |
|------------------------------|-----------------------------------------------------------------------------------------------------------------------------------------------------------------------------------------------------|
| Product description          | For connecting ring terminals to a busbar distributor system made from flat copper. Suitable for 10 mm bar thickness.                                                                               |
| Material                     | Connection plate: E-Cu, nickel-plated<br>Busbar claw: Stainless steel                                                                                                                               |
| Supply includes              | Assembly parts (excluding screws)                                                                                                                                                                   |
| Assembly instruction         | The required screw length must be selected in line with the busbar width W, i.e. length = W + fastening measurement. Screws are not included with the supply.  Busbar claw with threaded insert M10 |
| Dimensions                   | Thread: M16                                                                                                                                                                                         |
| Packs of                     | 1 pc(s).                                                                                                                                                                                            |
| Net weight                   | 0.659                                                                                                                                                                                               |
| Gross weight                 | 0.66                                                                                                                                                                                                |
| Copper weight (kg per piece) | 0.49                                                                                                                                                                                                |
| Customs tariff number        | 73269098                                                                                                                                                                                            |
| EAN                          | 4028177625761                                                                                                                                                                                       |
| ETIM 9                       | EC001900                                                                                                                                                                                            |
| ECLASS 8.0                   | 27400613                                                                                                                                                                                            |