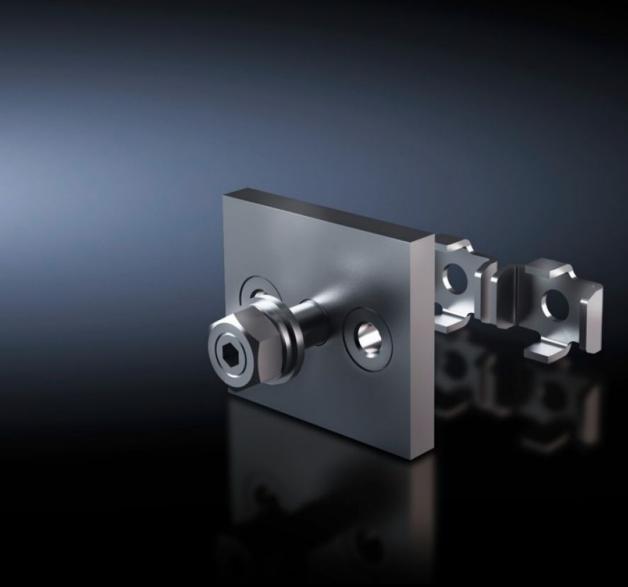

## SV 9676.714 - Connection plate for ring terminals

For connecting ring terminals to a Flat-PLS busbar system with 2 – 4 bars per conductor.

## **Features**

| Model No.             | SV 9676.714                                                                                                                                                                                         |
|-----------------------|-----------------------------------------------------------------------------------------------------------------------------------------------------------------------------------------------------|
| Product description   | For connecting ring terminals to a busbar distributor system made from flat copper. Suitable for 10 mm bar thickness.                                                                               |
| Material              | Connection plate: E-Cu, nickel-plated<br>Busbar claw: Stainless steel                                                                                                                               |
| Supply includes       | Assembly parts (excluding screws)                                                                                                                                                                   |
| Assembly instruction  | The required screw length must be selected in line with the busbar width W, i.e. length = W + fastening measurement. Screws are not included with the supply.  Busbar claw with threaded insert M10 |
| Number of studs       | 2                                                                                                                                                                                                   |
| Dimensions            | Thread: M10                                                                                                                                                                                         |
| Packs of              | 1 pc(s).                                                                                                                                                                                            |
| Net weight            | 0.25                                                                                                                                                                                                |
| Gross weight          | 0.26                                                                                                                                                                                                |
| Customs tariff number | 73269098                                                                                                                                                                                            |
| EAN                   | 4028177625785                                                                                                                                                                                       |
| ETIM 9                | EC001900                                                                                                                                                                                            |
| ECLASS 8.0            | 27400613                                                                                                                                                                                            |