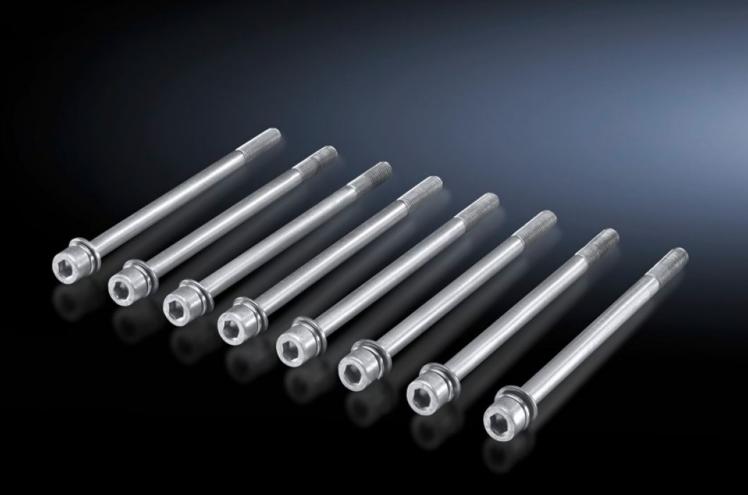

## SV 9676.807 - M10 screw

For attaching the direct connection clamp, connection plate, busbar claw or connection set to busbar systems with flat copper busbars.

## **Features**

| Model No.             | SV 9676.807                                                                            |
|-----------------------|----------------------------------------------------------------------------------------|
| Product description   | For attaching the busbar claw or connection components to a flat copper busbar system. |
| Material              | Stainless steel                                                                        |
| Dimensions            | Thread: M10<br>Thread length: 70 mm                                                    |
| Packs of              | 8 pc(s).                                                                               |
| Net weight            | 0.4                                                                                    |
| Gross weight          | 0.449                                                                                  |
| Customs tariff number | 73181900                                                                               |
| EAN                   | 4028177625747                                                                          |
| ETIM 9                | EC002270                                                                               |
| ECLASS 8.0            | 27400613                                                                               |
|                       |                                                                                        |