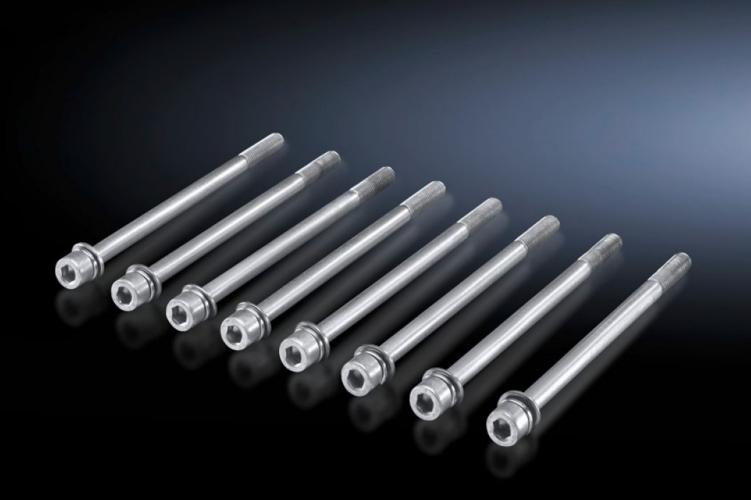

## SV 9676.809 - M10 screw

For attaching the direct connection clamp, connection plate, busbar claw or connection set to busbar systems with flat copper busbars.

## **Features**

| Model No.             | SV 9676.809                                                                            |
|-----------------------|----------------------------------------------------------------------------------------|
| Product description   | For attaching the busbar claw or connection components to a flat copper busbar system. |
| Material              | Stainless steel                                                                        |
| Dimensions            | Thread: M10<br>Thread length: 90 mm                                                    |
| Packs of              | 8 pc(s).                                                                               |
| Net weight            | 0.504                                                                                  |
| Gross weight          | 0.552                                                                                  |
| Customs tariff number | 73181900                                                                               |
| EAN                   | 4028177626232                                                                          |
| ETIM 9                | EC002270                                                                               |
| ECLASS 8.0            | 27400613                                                                               |