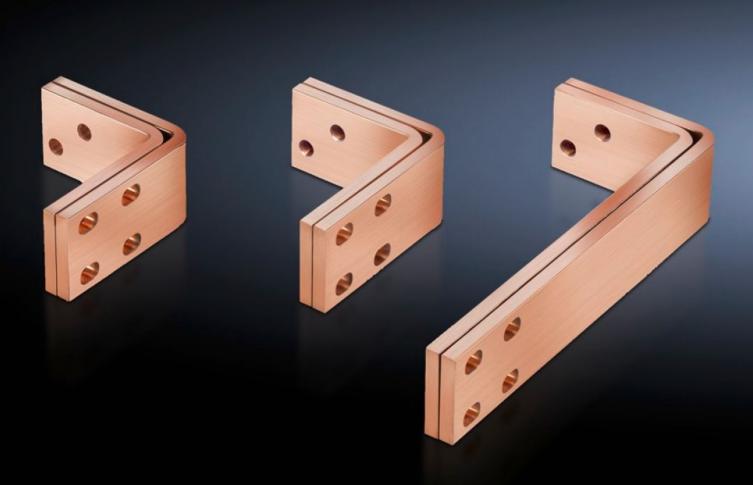

## SV 9676.912 - Connector kits for Maxi-PLS/Flat-PLS for air circuit-breakers

For connecting air-circuit breakers to Maxi-PLS/Flat-PLS busbar systems in SV-TS 8 enclosures.

## Features

| Model No.             | SV 9676.912                                                                                                                                                                                                                                                                                                                              |
|-----------------------|------------------------------------------------------------------------------------------------------------------------------------------------------------------------------------------------------------------------------------------------------------------------------------------------------------------------------------------|
| Design                | Bottom                                                                                                                                                                                                                                                                                                                                   |
| Product description   | For connecting air circuit-breakers (ACB) to Maxi-PLS/Flat-PLS<br>busbar systems in SV-TS 8 enclosures. Please include the design<br>code of the specification below in the order text for your connector<br>kit. We recommend the Rittal Power Engineering software from<br>version 5.0 for easier configuration of the connector kits. |
| Material              | E-Cu                                                                                                                                                                                                                                                                                                                                     |
| Note                  | Please quote the complete design code on all enquiries and orders.<br>This is a configurable product that cannot be ordered online. Please<br>quote the complete design code number as well as the Model No.<br>on all enquiries and orders.                                                                                             |
| Packs of              | 1 pc(s).                                                                                                                                                                                                                                                                                                                                 |
| Net weight            | 17                                                                                                                                                                                                                                                                                                                                       |
| Gross weight          | 17.75                                                                                                                                                                                                                                                                                                                                    |
| Customs tariff number | 85369095                                                                                                                                                                                                                                                                                                                                 |
| EAN                   | 4028177602984                                                                                                                                                                                                                                                                                                                            |
| ETIM 9                | EC001900                                                                                                                                                                                                                                                                                                                                 |
| ECLASS 8.0            | 27400613                                                                                                                                                                                                                                                                                                                                 |
|                       |                                                                                                                                                                                                                                                                                                                                          |