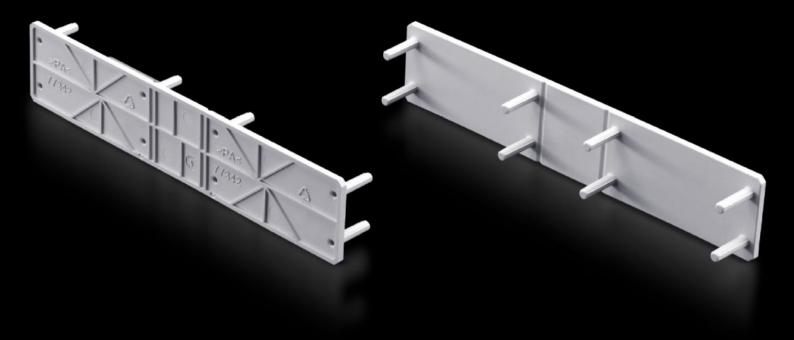

## SV 9677.415 - Cover for NH slimline fuse-switch disconnectors

To increase rear contact hazard protection of the NH slimline fuse-switch-disconnector in the top section when mounting on a 185 mm bar system with contact hazard protection.

## **Features**

| Model No.             | SV 9677.415                                                                                                                                                                           |
|-----------------------|---------------------------------------------------------------------------------------------------------------------------------------------------------------------------------------|
| Product description   | To increase rear contact hazard protection of the NH slimline fuse-<br>switch-disconnector in the top section when mounting on a 185 mm<br>bar system with contact hazard protection. |
| Material              | Polyamide                                                                                                                                                                             |
| Colour                | RAL 7035                                                                                                                                                                              |
| For size              | 1 - 3                                                                                                                                                                                 |
| Packs of              | 5 pc(s).                                                                                                                                                                              |
| Net weight            | 0.1                                                                                                                                                                                   |
| Gross weight          | 0.112                                                                                                                                                                                 |
| Customs tariff number | 94039910                                                                                                                                                                              |
| EAN                   | 4028177806382                                                                                                                                                                         |
| ETIM 9                | EC000775                                                                                                                                                                              |
| ECLASS 8.0            | 27142116                                                                                                                                                                              |
|                       |                                                                                                                                                                                       |