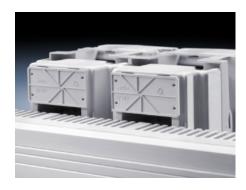

## SV 9677.415 - Cover for NH slimline fuse-switch disconnectors

To increase rear contact hazard protection of the NH slimline fuse-switch-disconnector in the top section when mounting on a 185 mm bar system with contact hazard protection.