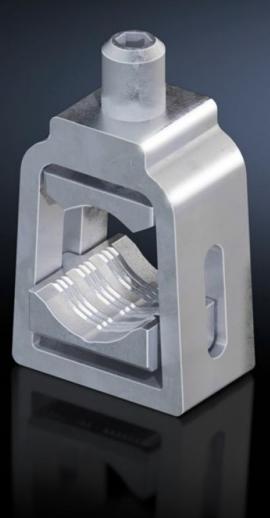

## SV 9677.440 - V connection terminal for NH slimline fuseswitch disconnectors

For the direct connection of round conductors.

## Features

| Model No.                      | SV 9677.440                                    |
|--------------------------------|------------------------------------------------|
| Product description            | For the direct connection of round conductors. |
| Material                       | Brass                                          |
| Surface finish                 | Tin-plated                                     |
| For size                       | 3                                              |
| To fit Model No.               | 9677.300                                       |
|                                | 9677.310                                       |
|                                | 9677.315                                       |
| Connection of round conductors | 120 - 300 mm²                                  |
| Packs of                       | 3 pc(s).                                       |
| Net weight                     | 0.384                                          |
| Gross weight                   | 0.4                                            |
| Copper weight (kg per piece)   | 0.067                                          |
| Customs tariff number          | 85369010                                       |
| EAN                            | 4028177705180                                  |
| ETIM 9                         | EC000001                                       |
| ECLASS 8.0                     | 27141146                                       |
|                                |                                                |