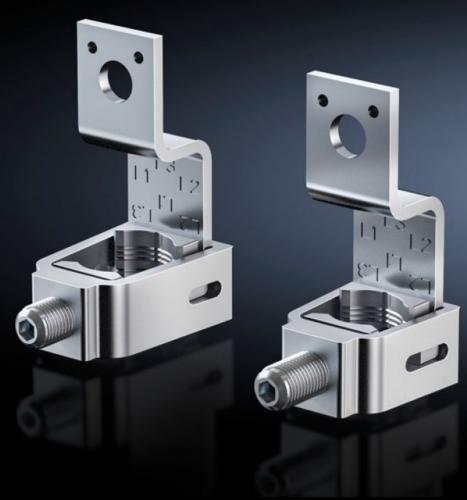

## SV 9677.445 - Box terminal for NH slimline switch-disconnectors

For converting NH slimline switch-disconnectors to box terminal connection for round conductors.

## **Features**

| Model No.                      | SV 9677.445                                                                                      |
|--------------------------------|--------------------------------------------------------------------------------------------------|
| Product description            | For converting NH slimline switch-disconnectors to box terminal connection for round conductors. |
| Material                       | Aluminium<br>E-Cu, silver-plated                                                                 |
| Supply includes                | Connection space cover, rear                                                                     |
| Connection of round conductors | 185 - 300 mm²                                                                                    |
| For size                       | 1 - 3                                                                                            |
| Packs of                       | 3 pc(s).                                                                                         |
| Net weight                     | 0.6                                                                                              |
| Gross weight                   | 0.894                                                                                            |
| Copper weight (kg per piece)   | 0.11                                                                                             |
| Customs tariff number          | 85369095                                                                                         |
| EAN                            | 4028177806849                                                                                    |
| ETIM 9                         | EC000001                                                                                         |
| ECLASS 8.0                     | 27400609                                                                                         |
|                                |                                                                                                  |