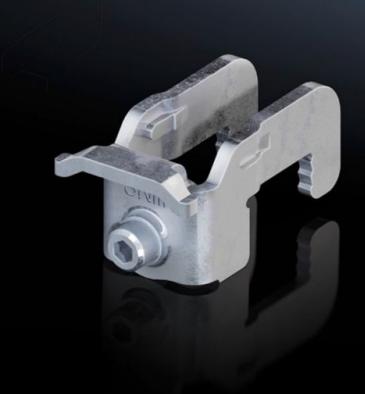

## SV 9677.470 - Busbar terminal for NH slimline fuse-switch disconnectors/connection adaptors

For mounting components on busbar systems with 185 mm centre-to-centre spacing, no drilling required.

## **Features**

| Model No.                     | SV 9677.470                                                                                                   |
|-------------------------------|---------------------------------------------------------------------------------------------------------------|
| Product description           | For mounting components on busbar systems with 185 mm centre to-centre spacing, no drilling required.         |
| Material                      | Sheet steel                                                                                                   |
| Surface finish                | Zinc-plated                                                                                                   |
| For size                      | 00                                                                                                            |
| Note                          | Can only be used on busbar systems without contact hazard protection cover (cover section, slotted)           |
| Packs of                      | 3 pc(s).                                                                                                      |
| Net weight                    | 0.15                                                                                                          |
| Gross weight                  | 0.138                                                                                                         |
| Copper weight (kg per piece)  | 0.003                                                                                                         |
| PCF per pack (cradle-to-gate) | 0.5 kg CO2 eq (Cat B)                                                                                         |
| Note on PCF category          | Category B: PCF value (cradle-to-gate) based on the product weight approximately calculated and self-declared |
| Customs tariff number         | 85369095                                                                                                      |
| EAN                           | 4028177705210                                                                                                 |
| ETIM 9                        | EC000001                                                                                                      |
| ECLASS 8.0                    | 27141146                                                                                                      |