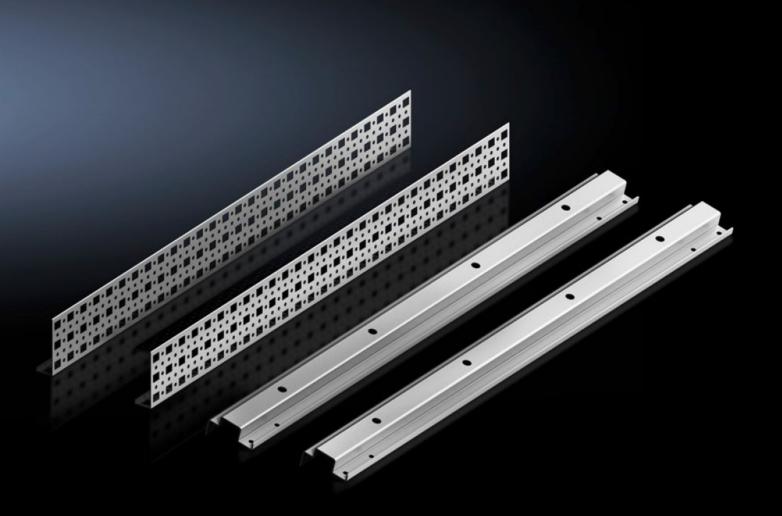

## SV 9677.510 - System attachment for TS, VX SE

For attaching busbar systems with 185 mm centre-to-centre spacing in TS/SE enclosures.

## **Features**

| Model No.             | SV 9677.510                                                                                                                                                                                                                   |
|-----------------------|-------------------------------------------------------------------------------------------------------------------------------------------------------------------------------------------------------------------------------|
| Product description   | For attaching busbar systems with 185 mm centre-to-centre spacing in TS/SE enclosures.                                                                                                                                        |
| Material              | Sheet steel                                                                                                                                                                                                                   |
| Surface finish        | Zinc-plated                                                                                                                                                                                                                   |
| Supply includes       | 2 system attachments (left/right) 2 punched sections without mounting flanges Assembly parts                                                                                                                                  |
| Assembly instruction  | For variable depth adjustment of the busbar system in the enclosure, the TS punched section with mounting flange 17 x 73 mm (for the outer mounting level) is additionally required. Select according to the enclosure depth. |
| Packs of              | 1 pc(s).                                                                                                                                                                                                                      |
| Net weight            | 3.5                                                                                                                                                                                                                           |
| Gross weight          | 3.64                                                                                                                                                                                                                          |
| Customs tariff number | 73182900                                                                                                                                                                                                                      |
| EAN                   | 4028177705333                                                                                                                                                                                                                 |
| ETIM 9                | EC001900                                                                                                                                                                                                                      |
| ECLASS 8.0            | 27400613                                                                                                                                                                                                                      |