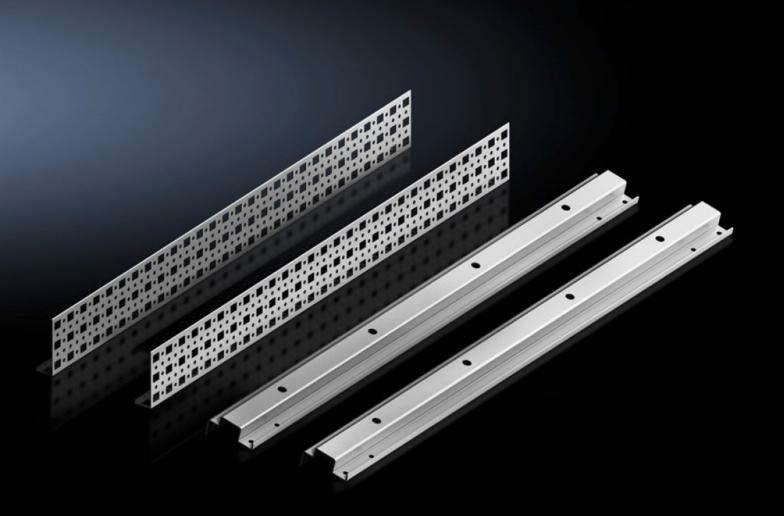

## SV 9677.520 - System attachment for TS, VX SE

For attaching busbar systems with 185 mm centre-to-centre spacing in TS/SE enclosures.

## **Features**

| Model No.             | SV 9677.520                                                                                                                                                                                                                   |
|-----------------------|-------------------------------------------------------------------------------------------------------------------------------------------------------------------------------------------------------------------------------|
| Product description   | For attaching busbar systems with 185 mm centre-to-centre spacing in TS/SE enclosures.                                                                                                                                        |
| Material              | Sheet steel                                                                                                                                                                                                                   |
| Surface finish        | Zinc-plated                                                                                                                                                                                                                   |
| Supply includes       | 2 system attachments (left/right) 2 punched sections without mounting flanges Assembly parts                                                                                                                                  |
| Assembly instruction  | For variable depth adjustment of the busbar system in the enclosure, the TS punched section with mounting flange 17 x 73 mm (for the outer mounting level) is additionally required. Select according to the enclosure depth. |
| Packs of              | 1 pc(s).                                                                                                                                                                                                                      |
| Net weight            | 3.87                                                                                                                                                                                                                          |
| Gross weight          | 3.99                                                                                                                                                                                                                          |
| Customs tariff number | 83024900                                                                                                                                                                                                                      |
| EAN                   | 4028177705340                                                                                                                                                                                                                 |
| ETIM 9                | EC001900                                                                                                                                                                                                                      |
| ECLASS 8.0            | 27400613                                                                                                                                                                                                                      |