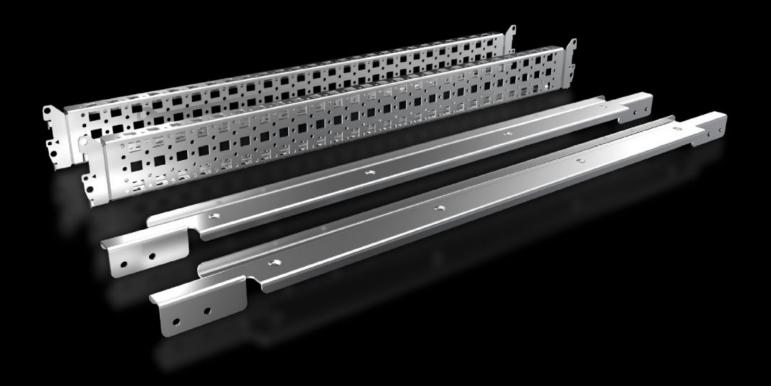

## SV 9677.521 - System attachment for VX, TS

For attaching busbar systems with 185 mm centre-to-centre spacing in enclosures.

## **Features**

| Model No.                     | SV 9677.521                                                                                                                                                                                                                       |
|-------------------------------|-----------------------------------------------------------------------------------------------------------------------------------------------------------------------------------------------------------------------------------|
| Product description           | For attaching busbar systems with 185 mm centre-to-centre spacing inside the enclosure.                                                                                                                                           |
| Material                      | Sheet steel                                                                                                                                                                                                                       |
| Surface finish                | Zinc-plated                                                                                                                                                                                                                       |
| Supply includes               | 2 system attachments (left/right) 2 punched sections without mounting flanges Assembly parts                                                                                                                                      |
| Assembly instruction          | For variable depth adjustment of the busbar system in the enclosure, the punched section with mounting flange 23 x 64 mm for VX (for the inner mounting level) is additionally required. Select according to the enclosure depth. |
| Packs of                      | 1 pc(s).                                                                                                                                                                                                                          |
| Net weight                    | 3.54                                                                                                                                                                                                                              |
| Gross weight                  | 3.74                                                                                                                                                                                                                              |
| PCF per pack (cradle-to-gate) | 14.2 kg CO2 eq (Cat B)                                                                                                                                                                                                            |
| Note on PCF category          | Category B: PCF value (cradle-to-gate) based on the product weight approximately calculated and self-declared                                                                                                                     |
| Customs tariff number         | 83024900                                                                                                                                                                                                                          |
| EAN                           | 4028177923317                                                                                                                                                                                                                     |
| ETIM 9                        | EC002270                                                                                                                                                                                                                          |
| ECLASS 8.0                    | 27400613                                                                                                                                                                                                                          |