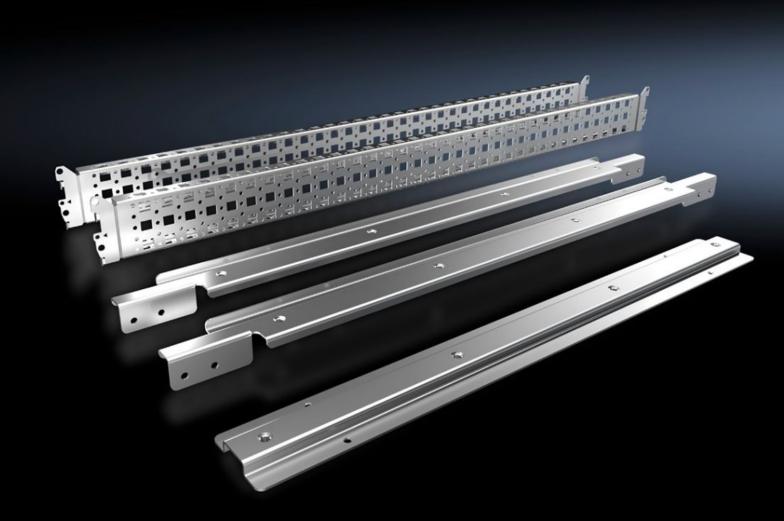

## SV 9677.531 - System attachment for VX, TS

For attaching busbar systems with 185 mm centre-to-centre spacing in enclosures.

## **Features**

| Model No.                     | SV 9677.531                                                                                                                                                                                                                       |
|-------------------------------|-----------------------------------------------------------------------------------------------------------------------------------------------------------------------------------------------------------------------------------|
| Product description           | For attaching busbar systems with 185 mm centre-to-centre spacing inside the enclosure.                                                                                                                                           |
| Material                      | Sheet steel                                                                                                                                                                                                                       |
| Surface finish                | Zinc-plated                                                                                                                                                                                                                       |
| Supply includes               | 2 system attachments (left/right) 2 punched sections without mounting flanges Assembly parts System attachment (centre)                                                                                                           |
| Assembly instruction          | For variable depth adjustment of the busbar system in the enclosure, the punched section with mounting flange 23 x 64 mm for VX (for the inner mounting level) is additionally required. Select according to the enclosure depth. |
| Packs of                      | 1 pc(s).                                                                                                                                                                                                                          |
| Net weight                    | 4.9                                                                                                                                                                                                                               |
| Gross weight                  | 5.14                                                                                                                                                                                                                              |
| PCF per pack (cradle-to-gate) | 19.4 kg CO2 eq (Cat B)                                                                                                                                                                                                            |
| Note on PCF category          | Category B: PCF value (cradle-to-gate) based on the product weight approximately calculated and self-declared                                                                                                                     |
| Customs tariff number         | 83024900                                                                                                                                                                                                                          |
| EAN                           | 4028177923300                                                                                                                                                                                                                     |
| ETIM 9                        | EC002270                                                                                                                                                                                                                          |
| ECLASS 8.0                    | 27400613                                                                                                                                                                                                                          |