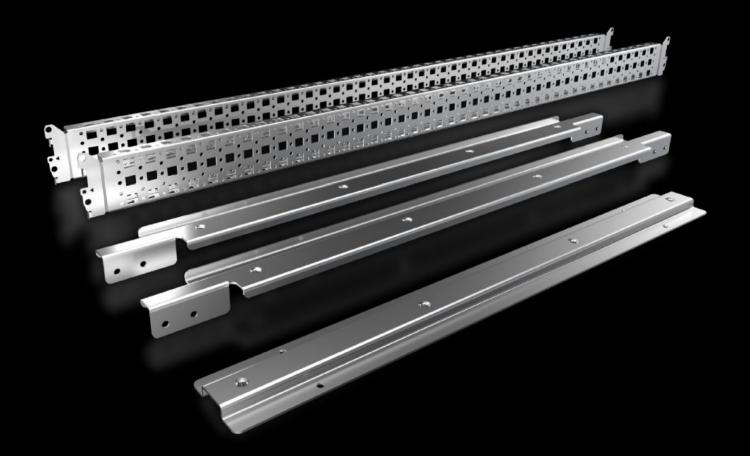

## SV 9677.541 - System attachment for VX, TS

For attaching busbar systems with 185 mm centre-to-centre spacing in enclosures.

## **Features**

| Model No.                     | SV 9677.541                                                                                                                                                                                                                       |
|-------------------------------|-----------------------------------------------------------------------------------------------------------------------------------------------------------------------------------------------------------------------------------|
| Product description           | For attaching busbar systems with 185 mm centre-to-centre spacing inside the enclosure.                                                                                                                                           |
| Material                      | Sheet steel                                                                                                                                                                                                                       |
| Surface finish                | Zinc-plated                                                                                                                                                                                                                       |
| Supply includes               | 2 system attachments (left/right) 2 punched sections without mounting flanges Assembly parts System attachment (centre)                                                                                                           |
| Assembly instruction          | For variable depth adjustment of the busbar system in the enclosure, the punched section with mounting flange 23 x 64 mm for VX (for the inner mounting level) is additionally required. Select according to the enclosure depth. |
| Packs of                      | 1 pc(s).                                                                                                                                                                                                                          |
| Net weight                    | 5.24                                                                                                                                                                                                                              |
| Gross weight                  | 5.54                                                                                                                                                                                                                              |
| PCF per pack (cradle-to-gate) | 21.1 kg CO2 eq (Cat B)                                                                                                                                                                                                            |
| Note on PCF category          | Category B: PCF value (cradle-to-gate) based on the product weight approximately calculated and self-declared                                                                                                                     |
| Customs tariff number         | 83024900                                                                                                                                                                                                                          |
| EAN                           | 4028177923331                                                                                                                                                                                                                     |
| ETIM 9                        | EC002270                                                                                                                                                                                                                          |
| ECLASS 8.0                    | 27400613                                                                                                                                                                                                                          |