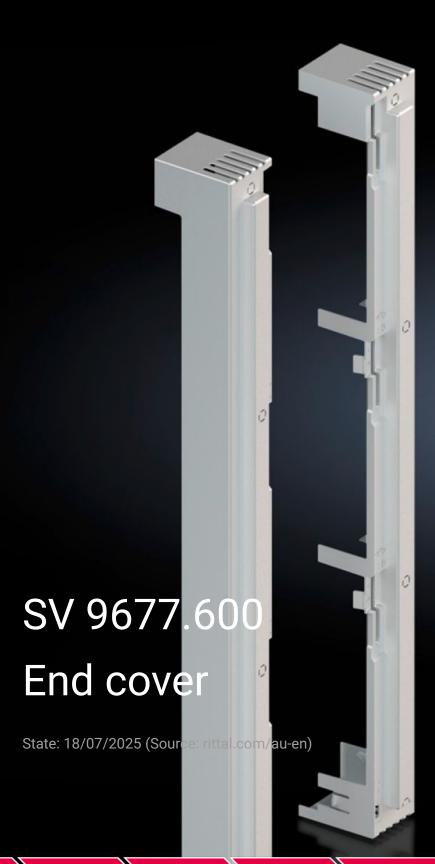

## SV 9677.600 - End cover for busbar supports

For side contact hazard protection of the busbar system. Attaches to the busbar support.

## **Features**

| Model No.             | SV 9677.600                                                                                                    |
|-----------------------|----------------------------------------------------------------------------------------------------------------|
| Product description   | For contact hazard protection of the busbar system on the left and right. Attachment is on the busbar support. |
| Material              | Polyamide Fire protection corresponding to UL 94-V0                                                            |
| Colour                | RAL 7035                                                                                                       |
| Supply includes       | 1 end cover, left<br>1 end cover, right                                                                        |
| To fit Model No.      | 9677.500                                                                                                       |
| Packs of              | 2 pc(s).                                                                                                       |
| Net weight            | 0.2                                                                                                            |
| Gross weight          | 0.48                                                                                                           |
| Customs tariff number | 39269097                                                                                                       |
| EAN                   | 4028177705371                                                                                                  |
| ETIM 9                | EC000775                                                                                                       |
| ECLASS 8.0            | 27142414                                                                                                       |