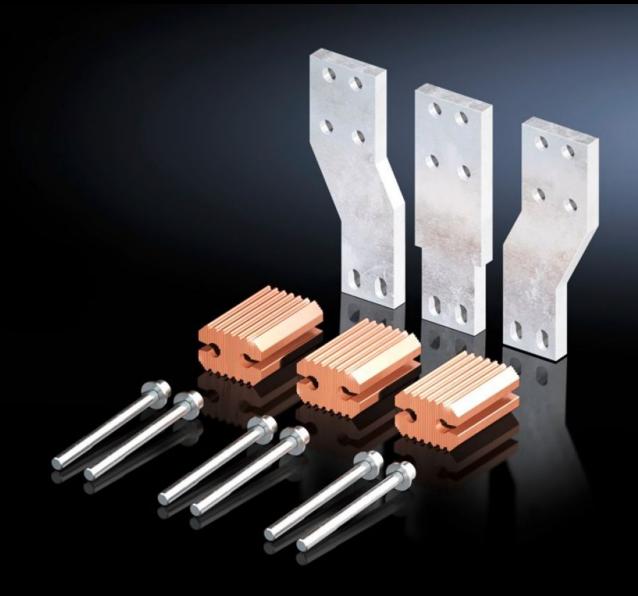

## SV 9677.730 - Connector kit for component adaptors

Preassembled connector kit for common brands of moulded-case circuit-breaker (MCCB). For electrical connection between the switch and the component adaptor (3-pole).

#### **Features**

| Model No.                    | SV 9677.730                                                                                                                                                          |  |
|------------------------------|----------------------------------------------------------------------------------------------------------------------------------------------------------------------|--|
| Product description          | Preassembled connector kit for common brands of moulded-cas circuit-breaker (MCCB). For electrical connection between the switch and the component adaptor (3-pole). |  |
| Material                     | E-Cu                                                                                                                                                                 |  |
| Supply includes              | Assembly parts                                                                                                                                                       |  |
| To fit Model No.             | 9677.700<br>9677.705                                                                                                                                                 |  |
| To fit manufacturer (model)  | ABB (Tmax T7 - 800 A/1000 A)<br>Schneider Electric (NS - 800 A/1000 A)                                                                                               |  |
| Packs of                     | 1 pc(s).                                                                                                                                                             |  |
| Net weight                   | 8.707                                                                                                                                                                |  |
| Gross weight                 | 8.707                                                                                                                                                                |  |
| Copper weight (kg per piece) | 8.707                                                                                                                                                                |  |
| Customs tariff number        | 74198090                                                                                                                                                             |  |
| EAN                          | 4028177707054                                                                                                                                                        |  |
| ETIM 9                       | EC002270                                                                                                                                                             |  |
| ECLASS 8.0                   | 27400613                                                                                                                                                             |  |