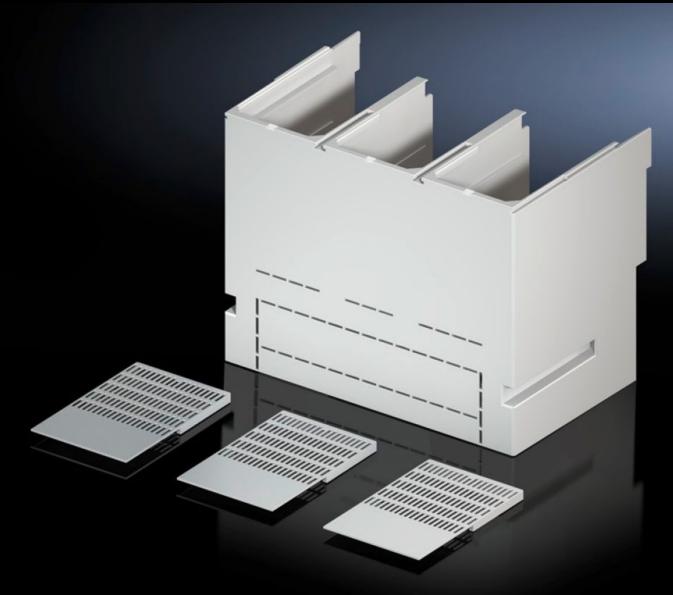

# Contact hazard protection cover plate

State: 8/07/2025 (Source: rittal.com/au-en)

## SV 9677.798 - Contact hazard protection cover plate for component adaptors

To cover the connector kit at the front.

#### **Features**

| Model No.                   | SV 9677.798                                                                                                                                                                                                         |
|-----------------------------|---------------------------------------------------------------------------------------------------------------------------------------------------------------------------------------------------------------------|
| Product description         | To cover the connector kit at the front. The cover may also optionally be used for the switchgear cable connection. Open cable accesses in the contact hazard protection cover may be sealed using the side panels. |
| Material                    | Polyamide Fire protection corresponding to UL 94-V0                                                                                                                                                                 |
| Supply includes             | Side panels                                                                                                                                                                                                         |
| To fit manufacturer (model) | Schneider Electric (NS1600)                                                                                                                                                                                         |
| Packs of                    | 1 pc(s).                                                                                                                                                                                                            |
| Net weight                  | 1                                                                                                                                                                                                                   |
| Gross weight                | 1.3                                                                                                                                                                                                                 |
| Customs tariff number       | 85369095                                                                                                                                                                                                            |
| EAN                         | 4028177805378                                                                                                                                                                                                       |
| ETIM 9                      | EC000775                                                                                                                                                                                                            |
| ECLASS 8.0                  | 27142116                                                                                                                                                                                                            |