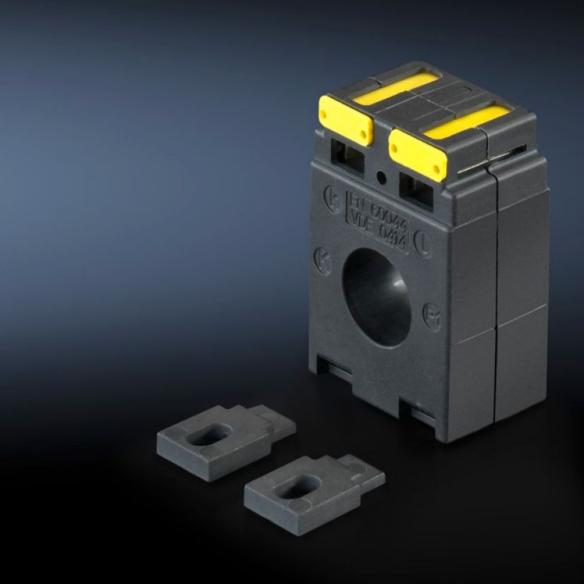

### SV 9677.810 - Current transformer

For inductive measurement of current flow.

#### **Features**

| Model No.                      | SV 9677.810                                                                                                                                                                              |
|--------------------------------|------------------------------------------------------------------------------------------------------------------------------------------------------------------------------------------|
| Product description            | Compact design without altering the installation depth via mechanical integration into the top-mounting components (185 mm centre-to-centre spacing); this allows space-saving assembly. |
| Material                       | Polyamide                                                                                                                                                                                |
| For size                       | 00                                                                                                                                                                                       |
| To fit Model No.               | 9677.000                                                                                                                                                                                 |
|                                | 9677.010                                                                                                                                                                                 |
|                                | 9677.015                                                                                                                                                                                 |
|                                | 9677.025                                                                                                                                                                                 |
|                                | 9677.060                                                                                                                                                                                 |
|                                | 9677.065                                                                                                                                                                                 |
|                                | 9677.070                                                                                                                                                                                 |
|                                | 9677.075                                                                                                                                                                                 |
|                                | 9677.080                                                                                                                                                                                 |
|                                | 9677.085                                                                                                                                                                                 |
| Rated power input              | 2.5 VA                                                                                                                                                                                   |
| Type of electrical connection  | Screw terminals                                                                                                                                                                          |
| Insuslation material (class)   | E                                                                                                                                                                                        |
| Primary current                | 150 A                                                                                                                                                                                    |
| Secondary current              | 5 A                                                                                                                                                                                      |
| Accuracy Class                 | 1                                                                                                                                                                                        |
| Test specification             | IEC 60 044-1                                                                                                                                                                             |
|                                | EN 60715                                                                                                                                                                                 |
|                                | DIN VDE 0414                                                                                                                                                                             |
|                                | DIN 42 600-2                                                                                                                                                                             |
| Connection of round conductors | 2.5 - 4 mm²                                                                                                                                                                              |
|                                |                                                                                                                                                                                          |